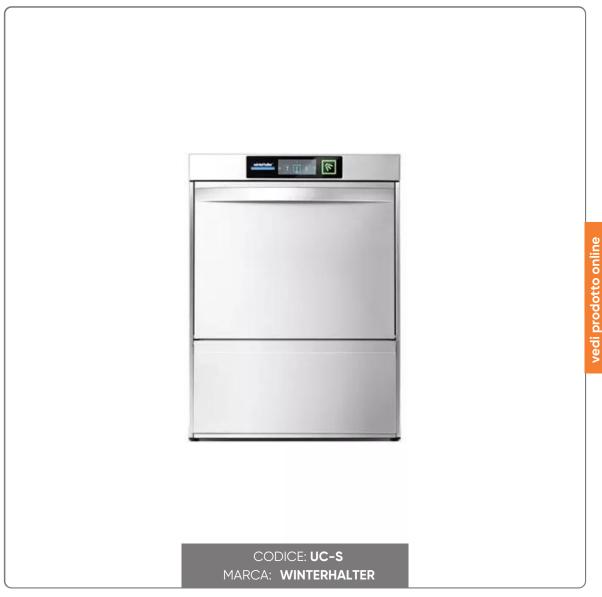

## LAVABICCHIERI CONFIGURABILE WINTER HOLDER mod. MASTERPIECE UC-S DIM. mm.460x603x715H

LAVA BICCHIERI PROFESSIONAL WINTERHALTER MASTERPIECE

## **TECHNICAL FEATURES:**

- Dimensions mm. 460x603 H715
- Basket dimensions mm. 400x400
- Useful washing height mm. 309
- Configurable into: glasswasher, dishwasher, bistro, cutlery washer.
- Tank capacity lt. 9.5
- Special 4 filter system with turbidity sensor.
- Constantly clean washing water.
- VarioPower washing arms: pressure adapted to the needs of the dishes.
- Touchscreen control panel with fast and intuitive interface.
- Management of all washing factors: time, temperature, detergent, pressure.
- Self-diagnosis.
- Possibility of connection to the network for greater safety and efficiency.