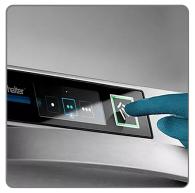

## **TECHNICAL FEATURES:**

- Dimensions mm. 460x603 H715
- Basket dimensions mm. 400x400
- Useful washing height mm. 309
- Configurable into: glasswasher, dishwasher, bistro, cutlery washer.
- Tank capacity lt. 9.5
- Special 4 filter system with turbidity sensor.
- Constantly clean washing water.
- VarioPower washing arms: pressure adapted to the needs of the dishes.
- Touchscreen control panel with fast and intuitive interface.
- Management of all washing factors: time, temperature, detergent, pressure.
- Self-diagnosis.
- Possibility of connection to the network for greater safety and efficiency.