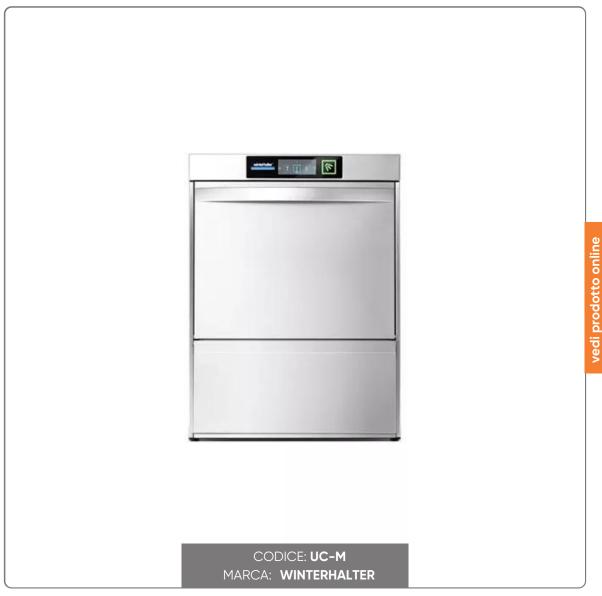

## LAVASTOVIGLIE CONFIGURABILE WINTER HOLDER mod. MASTERPIECE UC-M DIM. mm.600x603x715H

LAVASTOVIGLIE PROFESSIONAL WINTERHALTER MASTERPIECE

## **CHARACTERISTICS:**

- Dimensions mm. 600x603 H715
- Basket dimensions mm. 500x500
- Useful washing height mm. 309
- Configurable into: glasswasher, dishwasher, bistro, cutlery washer.
- Tank capacity lt. 15.3
- Special 4 filter system with turbidity sensor.
- Constantly clean washing water.
- VarioPower washing arms: pressure adapted to the needs of the dishes.
- Touchscreen control panel with fast and intuitive interface.
- Management of all washing factors: time, temperature, detergent, pressure.
- Self-diagnosis.
- Possibility of connection to the network for greater safety and efficiency.