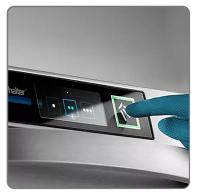

## **CHARACTERISTICS:**

- Dimensions mm. 600x603 H715
- Basket dimensions mm. 500x500
- Useful washing height mm. 309
- Configurable into: glasswasher, dishwasher, bistro, cutlery washer.
- Tank capacity lt. 15.3
- Special 4 filter system with turbidity sensor.
- Constantly clean washing water.
- VarioPower washing arms: pressure adapted to the needs of the dishes.
- Touchscreen control panel with fast and intuitive interface.
- Management of all washing factors: time, temperature, detergent, pressure.
- Self-diagnosis.
- Possibility of connection to the network for greater safety and efficiency.