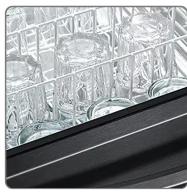

## SOLUZIONIFOODSERVIC

Glasses and cutlery, baking trays and trays, bakery and butcher's boxes, large or small spaces, with or without water treatment.

The UC Series is based on a simple idea: to satisfy all your requests and needs. It is unique and versatile and is configured to offer a completely customized solution. It's the dishwasher of your dreams.

## **CHARACTERISTICS:**

- Dimensions mm. 600x603 H715
- Basket dimensions mm. 500x500
- Useful washing height mm. 309
- Configurable into: glasswasher, dishwasher, bistro, cutlery washer.
- Tank capacity lt. 15.3
- Special 4 filter system with turbidity sensor.
- Constantly clean washing water.
- VarioPower washing arms: pressure adapted to the needs of the dishes.
- Touchscreen control panel with fast and intuitive interface.
- Management of all washing factors: time, temperature, detergent, pressure.
- Self-diagnosis.
- Possibility of connection to the network for greater safety and efficiency.