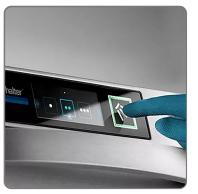

## **CHARACTERISTICS:**

- Dimensions mm. 600x603 H810
- Basket dimensions mm. 500x500
- Useful washing height mm. 404
- Configurable into: glasswasher, dishwasher, bistro, cutlery washer.
- Tank capacity lt. 15.3
- Special 4 filter system with turbidity sensor.
- Constantly clean washing water.
- VarioPower washing arms: pressure adapted to the needs of the dishes.
- Touchscreen control panel with fast and intuitive interface.
- Management of all washing factors: time, temperature, detergent, pressure.
- Self-diagnosis.
- Possibility of connection to the network for greater safety and efficiency.