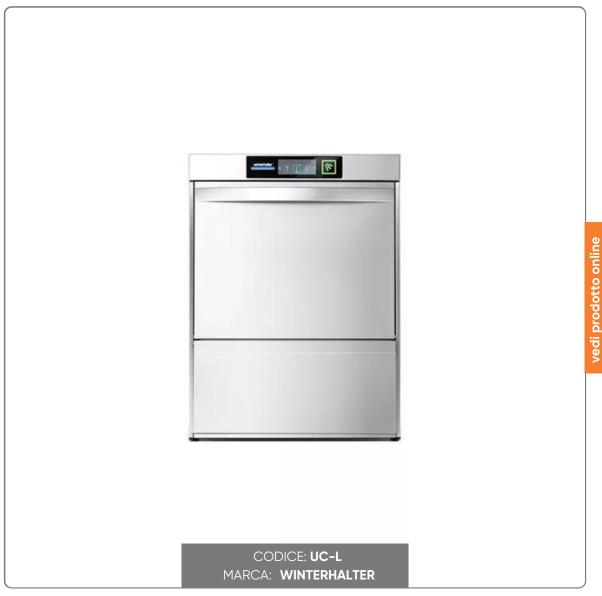

## LAVASTOVIGLIE CONFIGURABILE WINTER HOLDER mod. MASTERPIECE UC-L DIM. mm.600x603x810H

LAVASTOVIGLIE PROFESSIONAL WINTERHALTER MASTERPIECE

## **CHARACTERISTICS:**

- Dimensions mm. 600x603 H810
- Basket dimensions mm. 500x500
- Useful washing height mm. 404
- Configurable into: glasswasher, dishwasher, bistro, cutlery washer.
- Tank capacity lt. 15.3
- Special 4 filter system with turbidity sensor.
- Constantly clean washing water.
- VarioPower washing arms: pressure adapted to the needs of the dishes.
- Touchscreen control panel with fast and intuitive interface.
- Management of all washing factors: time, temperature, detergent, pressure.
- Self-diagnosis.
- Possibility of connection to the network for greater safety and efficiency.