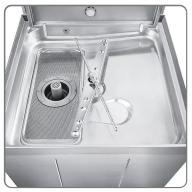

## CHARACTERISTICS:

- Dimensions mm. 635x750 H1510/2102
- Basket mm. 500x500
- Useful loading height mm. 470
- Three-phase 380V power supply. 9.7 kW
- Equipment: 1 dish basket, 1 universal basket, 1 cutlery basket.
- Double-walled AISI 304 stainless steel construction with insulation for effective energy saving and silence.
- Molded tub with rounded corners to avoid dirt deposits.
- Balanced and insulated soft top with innovative lifting system with stainless steel handle on 3 sides.
- Stainless steel impellers / Triple stage filtering system with integrated drain pump easily inspected by the user.
- Intuitive electronic interface with soft touch controls.