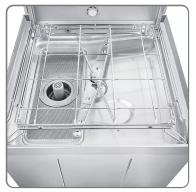

## CHARACTERISTICS:

- Dimensions mm. 635x750 H1510/2102
- Basket mm. 500x500
- Useful loading height mm. 470
- Three-phase 380V power supply. 9.7 kW
- Equipment: 1 dish basket, 1 universal basket, 1 cutlery basket.
- Double-walled AISI 304 stainless steel construction with insulation for effective energy saving and silence.
- Molded tub with rounded corners to avoid dirt deposits.
- Balanced and insulated soft top with innovative lifting system with stainless steel handle on 3 sides.
- Stainless steel impellers / Triple stage filtering system with integrated drain pump easily inspected by the user.
- Intuitive electronic interface with soft touch controls.