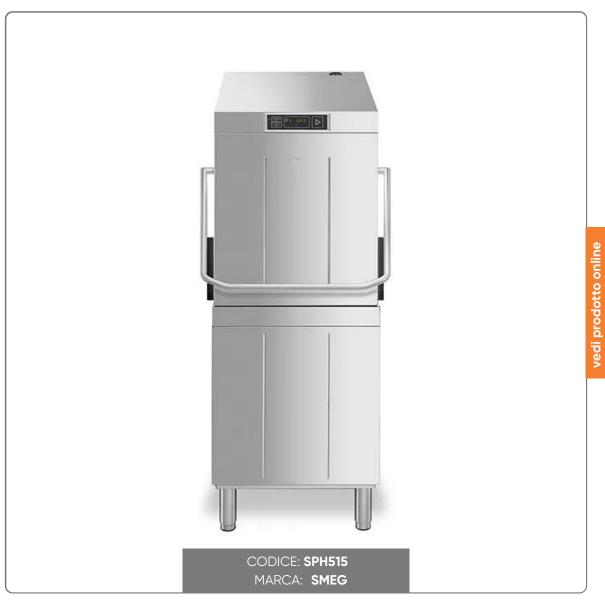

## SMEG CAPOT DISHWASHER BASKET 50x50 MOD. SPH515 DIM. mm.635x750x1510H - THREE-PHASE 400V POT. 9.7 kW.

SMEG PROFESSIONAL HOOD DISHWASHER

## CHARACTERISTICS:

- Dimensions mm. 635x750 H1510/2102
- Basket mm. 500x500
- Useful loading height mm. 470
- Three-phase 380V power supply. 9.7 kW
- Equipment: 1 dish basket, 1 universal basket, 1 cutlery basket.
- Double-walled AISI 304 stainless steel construction with insulation for effective energy saving and silence.
- Molded tub with rounded corners to avoid dirt deposits.
- Balanced and insulated soft top with innovative lifting system with stainless steel handle on 3 sides.
- Stainless steel impellers / Triple stage filtering system with integrated drain pump easily inspected by the user.
- Intuitive electronic interface with soft touch controls.