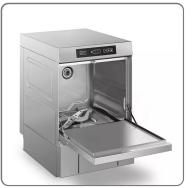

## **CHARACTERISTICS:**

- Dimensions mm. 440x555 H695
- Useful loading height mm. 300
- Three-phase 400V power supply. 5.2 kW
- Equipment: 2 glass baskets, 1 cutlery basket.
- Construction in AISI 304 stainless steel with single wall sides.
- Molded tub, basket guides and inner door with rounded corners.
- Combined wash/rinse impellers with quick release system.
- Triple stage filtering system with integrated drain pump that can be easily inspected by the user.
- Intuitive electronic interface with soft touch controls.

The new range of single-wall professional dishwashers with electronic control is entirely made in Italy and dedicated to bars, restaurants and communities.

Tank with molded base, drain pump and detergent and rinse aid dispensers; the Ecoline range combines quality, simplicity and complete equipment.