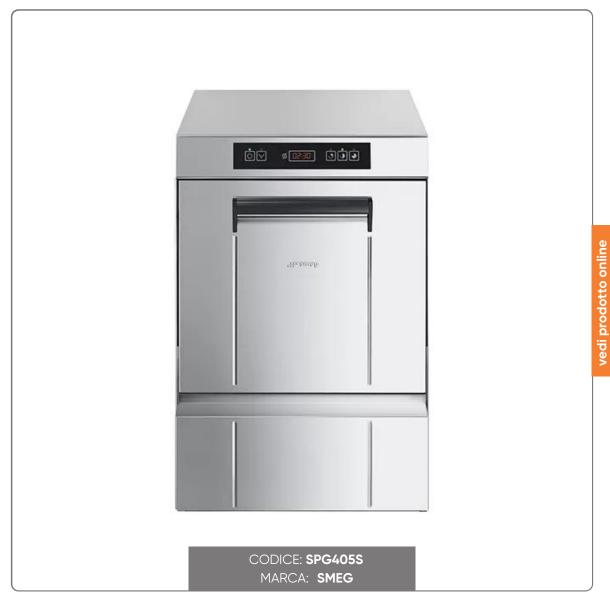

## SMEG ECOLINE GLASSWASHER MOD. SPG405S FRONT LOADING BASKET 40x40 - WITH INTEGRATED DOSERS AND AUTOMATIC **SOFTENER - THREE-PHASE 400V**

SMEG ECOLINE PROFESSIONAL GLASSWASHER - THREE PHASE

## **CHARACTERISTICS:**

- Dimensions mm. 440x555 H695
- Useful loading height mm. 300
- Three-phase 400V power supply. 5.2 kW
- Equipment: 2 glass baskets, 1 cutlery basket.
- Construction in AISI 304 stainless steel with single wall sides.
- Molded tub, basket guides and inner door with rounded corners.
- Combined wash/rinse impellers with quick release system.
- Triple stage filtering system with integrated drain pump that can be easily inspected by the user.
- Intuitive electronic interface with soft touch controls.