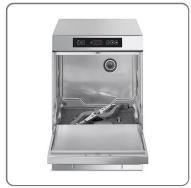

## **CHARACTERISTICS:**

- Dimensions mm. 440x555 H695
- Useful loading height mm. 300
- Three-phase 400V power supply. 5.2 kW
- Equipment: 2 glass baskets, 1 cutlery basket.
- Construction in AISI 304 stainless steel with single wall sides.
- Molded tub, basket guides and inner door with rounded corners.
- Combined wash/rinse impellers with quick release system.
- Triple stage filtering system with integrated drain pump that can be easily inspected by the user.
- Intuitive electronic interface with soft touch controls.

The new range of single-wall professional dishwashers with electronic control is entirely made in Italy and dedicated to bars, restaurants and communities.

Tank with molded base, drain pump and detergent and rinse aid dispensers; the Ecoline range combines quality, simplicity and complete equipment.