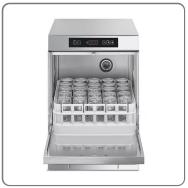

## **CHARACTERISTICS:**

- Dimensions mm. 440x555 H695
- Useful loading height mm. 300
- Three-phase 400V power supply. 5.2 kW
- Equipment: 2 glass baskets, 1 cutlery basket.
- Construction in AISI 304 stainless steel with single wall sides.
- Molded tub, basket guides and inner door with rounded corners.
- Combined wash/rinse impellers with quick release system.
- Triple stage filtering system with integrated drain pump that can be easily inspected by the user.
- Intuitive electronic interface with soft touch controls.

The new range of single-wall professional dishwashers with electronic control is entirely made in Italy and dedicated to bars, restaurants and communities.

Tank with molded base, drain pump and detergent and rinse aid dispensers; the Ecoline range combines quality, simplicity and complete equipment.