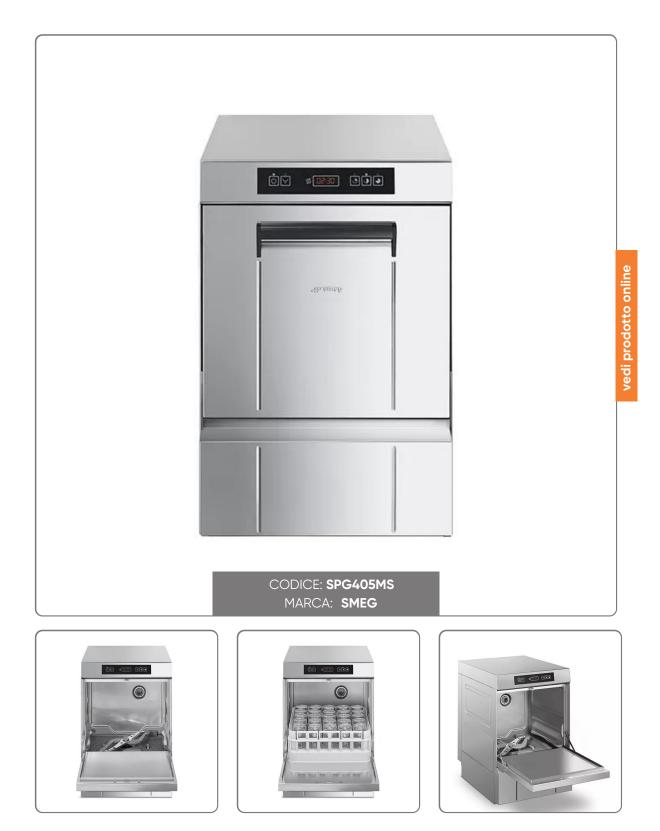

## SMEG ECOLINE GLASSWASHER MOD. SPG405MS FRONT LOADING BASKET 40x40 - WITH INTEGRATED DOSERS AND AUTOMATIC SOFTENER - SINGLE PHASE 230V

SMEG ECOLINE PROFESSIONAL GLASSWASHER - SINGLE PHASE

Seno&Seno S.p.A. via Luigi Pasteur, 10 – Vr – 045.820.17.88 – info@senoeseno.it shop.senoeseno.it – www.senoeseno.it

## CHARACTERISTICS:

- Dimensions mm. 440x555 H695
- Useful loading height mm. 300
- Single-phase 230V power supply. 3.2 kW
- Equipment: 2 glass baskets, 1 cutlery basket.
- Construction in AISI 304 stainless steel with single wall sides.
- Molded tub, basket guides and inner door with rounded corners.
- Combined wash/rinse impellers with quick release system.

- Triple stage filtering system with integrated drain pump that can be easily inspected by the user.

- Intuitive electronic interface with soft touch controls.

The new range of single-wall professional dishwashers with electronic control is entirely made in Italy and dedicated to bars, restaurants and communities.

Tank with molded base, drain pump and detergent and rinse aid dispensers; the Ecoline range combines quality, simplicity and complete equipment.