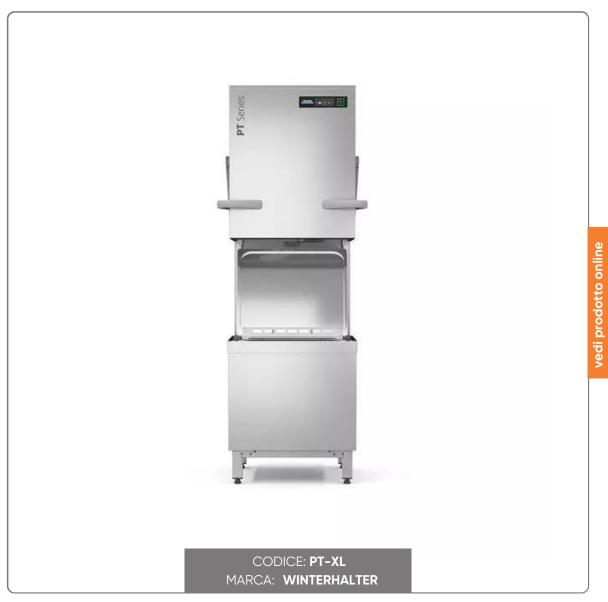

## WINTERHALTER CAPOT DISHWASHER MOD. PT-XL NEW VERSION WITH 60x50 BASKET - THREE-PHASE 380V

WINTHERALTER PROFESSIONAL HOOD DISHWASHER

## **CHARACTERISTICS:**

- Dimensions mm. 850x825 H1655
- Basket dimensions mm. 600x500
- VarioPower device: By selecting the desired washing program, the water pressure is automatically adjusted according to the different dishes to be washed and the degree of dirt.
- Self-regulation of all the elements that influence the washing process depending on the selected program, time, temperatures, detergent and rinse aid are regulated in an optimal
- Elliptical washing arms with full coverage of the washing area.
- Innovative filtering system 100% filtered washing water.
- The centrifugal force of the Mediamat removes even the finest particles such as coffee powder residues. The quality of the washing water is constantly monitored by a turbidity sensor which initiates automatic regeneration when necessary.
- Quickly ready for use thanks to heating times reduced by up to 50%.
- EnergyLight heat exchanger Faster heating of the rinse water thanks to the continuous pre-heating of the incoming water, with a time saving of 26%. Reduction of waiting times and consequent greater washing yield.
- EnergyLight Preheats incoming cold water thanks to a heat exchanger standard on all models