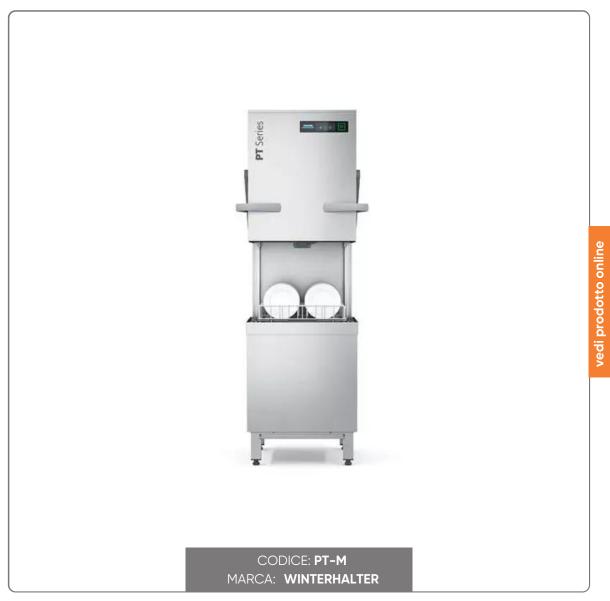

## WINTERHALTER CAPOT DISHWASHER MOD. PT-M NEW VERSION WITH 50x50 BASKET - THREE-PHASE 380V

LAVASTOVIGLIE A CAPOT PROFESSIONAL WINTER HOLDER

## **CHARACTERISTICS:**

- Dimensions mm. 750x825 H1515
- Basket dimensions mm. 500x500
- VarioPower device: By selecting the desired washing program, the water pressure is automatically adjusted according to the different dishes to be washed and the degree of dirt.
- Self-regulation of all the elements that influence the washing process depending on the selected program, time, temperatures, detergent and rinse aid are regulated in an optimal
- Elliptical washing arms with full coverage of the washing area.
- Innovative filtering system 100% filtered washing water.
- The centrifugal force of the Mediamat removes even the finest particles such as coffee powder residues. The quality of the washing water is constantly monitored by a turbidity sensor which initiates automatic regeneration when necessary.
- Quickly ready for use thanks to heating times reduced by up to 50%.
- EnergyLight heat exchanger Faster heating of the rinse water thanks to the continuous pre-heating of the incoming water, with a time saving of 26%. Reduction of waiting times and consequent greater washing yield.
- EnergyLight Preheats incoming cold water thanks to a heat exchanger standard on all models.