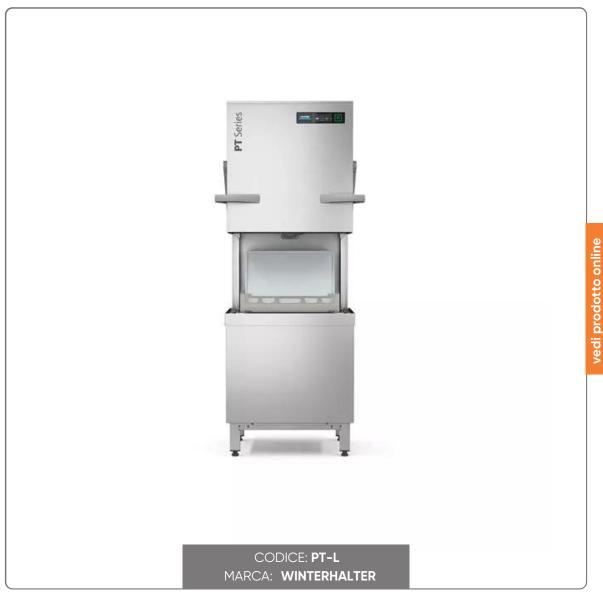

## WINTERHALTER CAPOT DISHWASHER MOD. PT-L NEW VERSION WITH 60x50 BASKET - THREE-PHASE 380V

LAVASTOVIGLIE A CAPOT PROFESSIONAL WINTER HOLDER

## **CHARACTERISTICS:**

- Dimensions mm. 850x825 H1515
- Basket dimensions mm. 600x500
- VarioPower device: By selecting the desired washing program, the water pressure is automatically adjusted according to the different dishes to be washed and the degree of dirt.
- Self-regulation of all the elements that influence the washing process depending on the selected program, time, temperatures, detergent and rinse aid are regulated in an optimal manner
- Elliptical washing arms with full coverage of the washing area.
- Innovative filtering system 100% filtered washing water.
- The centrifugal force of the Mediamat removes even the finest particles such as coffee powder residues. The quality of the washing water is constantly monitored by a turbidity sensor which initiates automatic regeneration when necessary.
- Quickly ready for use thanks to heating times reduced by up to 50%.
- EnergyLight heat exchanger Faster heating of the rinse water thanks to the continuous pre-heating of the incoming water, with a time saving of 26%. Reduction of waiting times and consequent greater washing yield.
- EnergyLight Preheats incoming cold water thanks to a heat exchanger standard on all models.