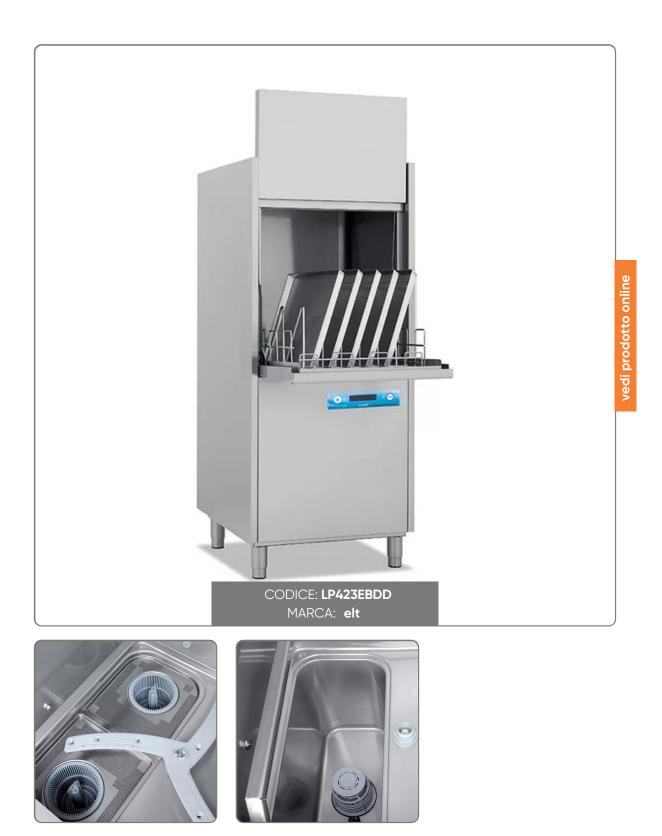

## LAVAOGGETTI ELETTROBAR CESTO 56x63 MOD. RIVER 345CDE DIM. mm.720x780x1730H - TRIFASE 400V POT. 10,5 kW.

PROFESSIONAL WASHWASHER ELETTROBAR RIVER

Seno&Seno S.p.A. via Luigi Pasteur, 10 – Vr – 045.820.17.88 – info@senoeseno.it shop.senoeseno.it – www.senoeseno.it

## CHARACTERISTICS:

- Dimensions mm. 720x780 H173
- Basket mm. 560x630
- Useful loading height mm. 650
- THREE-PHASE 400V POT power supply. 10.5 kW
- Washing pump, power 1.5 kW
- Atmospheric boiler with rinse pump.
- Peristaltic detergent/rinse aid dispensers.
- Partial drain with pump.

Elettrobar's flagship range, RIVER allows you to wash large quantities of utensils commonly used in pastry shops, ice cream parlors, bakeries and delicatessens with excellent results. All models are full-optional and equipped as standard with partial draining of the tank via drain pump, rinse aid and detergent dispensers and atmospheric boiler with rinse pump. The construction is robust, aimed at long life, maximum resistance to stress and the containment of heat and noise emissions into the environment, thanks to the integral double wall construction with double door, entirely molded tank and integral stainless steel surface filters . Ease of use is enhanced by the interface with multicolor LCD screen and ESI soft-touch keys which allow intuitive use even for personnel with limited training or subject to frequent turnover.

Ease of cleaning is ensured by the construction of the washing chamber without pipes and edges, by the presence of integral stainless steel filters and by the self-cleaning and automatic drain programs as standard.