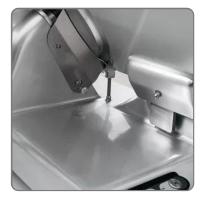

#### **CHARACTERISTICS:**

- Rounded line without visible edges and screws.
- Sliding pin, ground chrome.
- Lapped cast iron sliding bushes.
- Bumpers on carriage in vulcanized rubber.
- Removable sail support cover.
- Stainless steel slice deflector with bayonet joint.
- All stainless steel small parts.
- Watertight seal system on pulley.
- 49.5 mm distance between the blade and the head.
- Bottom coverage.
- 1220 V single-phase switchable electronic board.
- Sharpener with lower protection tray.
- Standard blade extractor.
- 35° blade inclination.
- Plastic knobs.
- IP 67 plastic buttons.