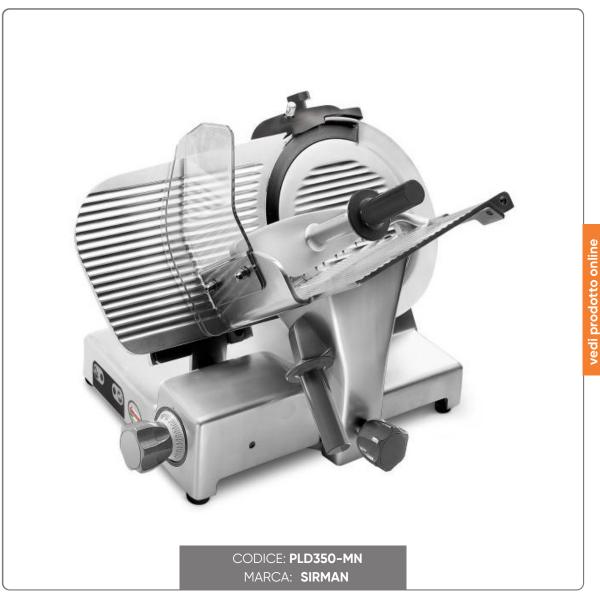

# INCLINED SLICER SIRMAN PALLADIO 350 -- CE PROFESSIONAL-- Single phase 220V

ALUMINUM GRAVITY SAUTE SLICER blade diam. cm.35 - FIXED SHARPENER

#### **CHARACTERISTICS:**

- Rounded line without visible edges and screws.
- Sliding pin, ground chrome.
- Lapped cast iron sliding bushes.
- Bumpers on carriage in vulcanized rubber.
- Removable sail support cover.
- Stainless steel slice deflector with bayonet joint.
- All stainless steel small parts.
- Watertight seal system on pulley.
- 49.5 mm distance between the blade and the head.
- Bottom coverage.
- 1220 V single-phase switchable electronic board.
- Sharpener with lower protection tray.
- Standard blade extractor.
- 35° blade inclination.
- Plastic knobs.
- IP 67 plastic buttons.

### TECHNICAL DATA:

- Blade ø mm 350 inch 14
- 370 watt engine 0.50 Hp
- Cutting thickness mm.23
- Trolley stroke 310 mm
- Plate 305x270 mm
- Net weight kg.37