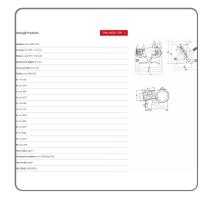

### TECHNICAL DATA:

- Blade ø mm 350 inch 14
- 370 watt engine 0.50 Hp
- Cutting thickness mm.23
- Trolley stroke 310 mm
- Plate 305x270 mm
- Net weight kg.37