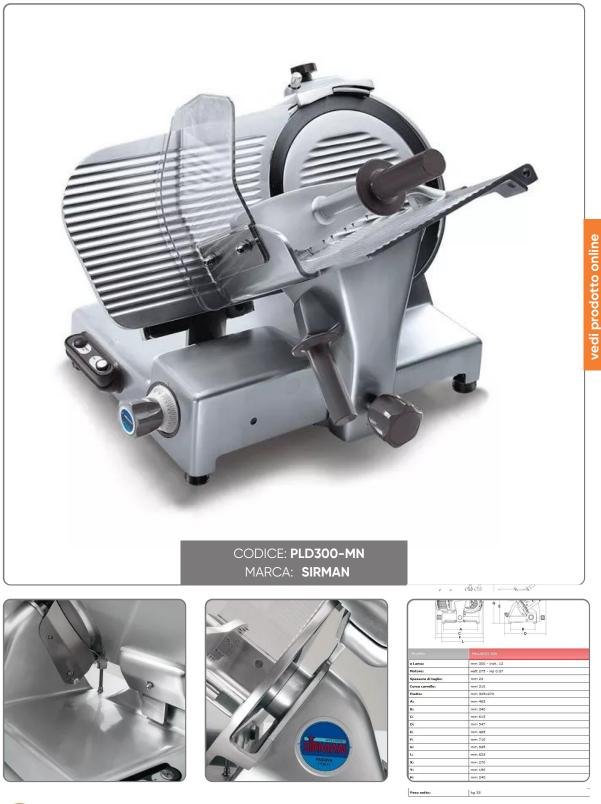

### INCLINED SLICER SIRMAN PALLADIO 300 --CE PROFESSIONAL-single phase 220V

ALUMINUM GRAVITY SAUTE SLICER blade diam. 30 cm - FIXED SHARPENER

Seno&Seno S.p.A. via Luigi Pasteur, 10 – Vr – 045.820.17.88 – info@senoeseno.it shop.senoeseno.it – www.senoeseno.it

### CHARACTERISTICS:

- Rounded line without visible edges and screws.
- Sliding pin, ground chrome.
- Lapped cast iron sliding bushes.
- Bumpers on carriage in vulcanized rubber.
- Removable sail support cover.
- Stainless steel slice deflector with bayonet joint.
- All stainless steel small parts.
- Watertight seal system on pulley.
- 49.5 mm distance between the blade and the head.
- Bottom coverage.
- 380V three-phase switchable electronic board.
- Sharpener with lower protection tray.
- Standard blade extractor.
- 35° blade inclination.
- Plastic knobs.
- IP 67 plastic buttons.

#### TECHNICAL DATA:

- Blade ø mm 300 inch 12
- 275 watt motor 0.37 Hp
- Cutting thickness mm.23
- Trolley stroke 310 mm
- Plate 305x270 mm
- Net weight kg.35