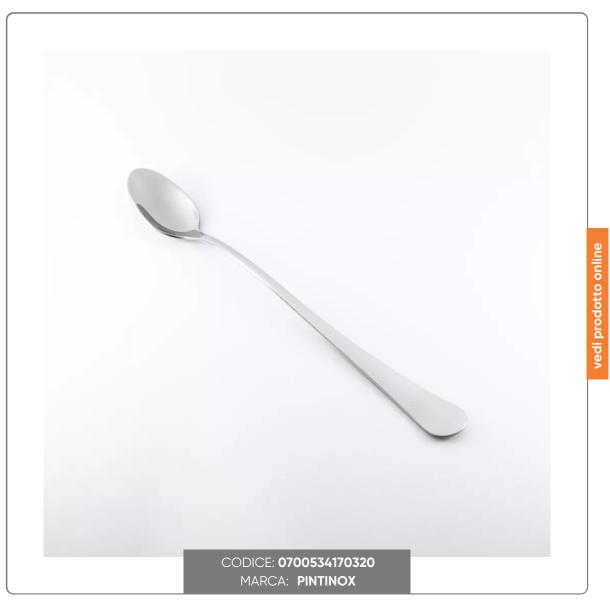

### **STRESA DRINK SPOON**

DRINK SPOON AND STRESA LINE

Seno&Seno S.p.A. via Luigi Pasteur, 10 – Vr – 045.820.17.88 – info@senoeseno.it shop.senoeseno.it – www.senoeseno.it

#### CHARACTERISTICS:

- Thickness 2 mm
- Dimensions cm. 21
- 18/10 stainless steel
- Glossy finish
- Made in Italy
- Contemporary style