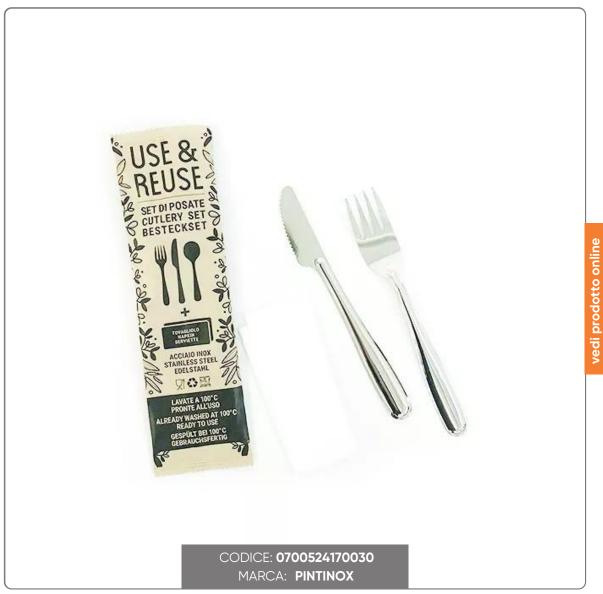

### FORK - KNIFE - NAPKIN SET USE&REUSE

PACK OF TABLE CUTLERY WITH NAPKIN TO USE AND REUSE

#### Packaging

Practical sealed paper sachet with a stainless steel fork and knife inside, and a paper napkin. Everything you need to eat.

Practical for setting the table in the garden, at a party, for public environments, picnics, lunch breaks at work, scouts etc....

#### Dimensions:

- Length 16 cm
- Maximum width 2.5 cm
- Napkin 20 x 20 cm

Product sterilized at 100 degrees ready for use