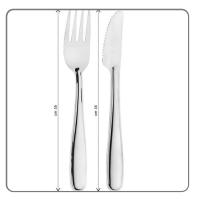

#### Dimensions:

- Length 16 cm
- Maximum width 2.5 cm
- Napkin 20 x 20 cm

Product sterilized at 100 degrees ready for use