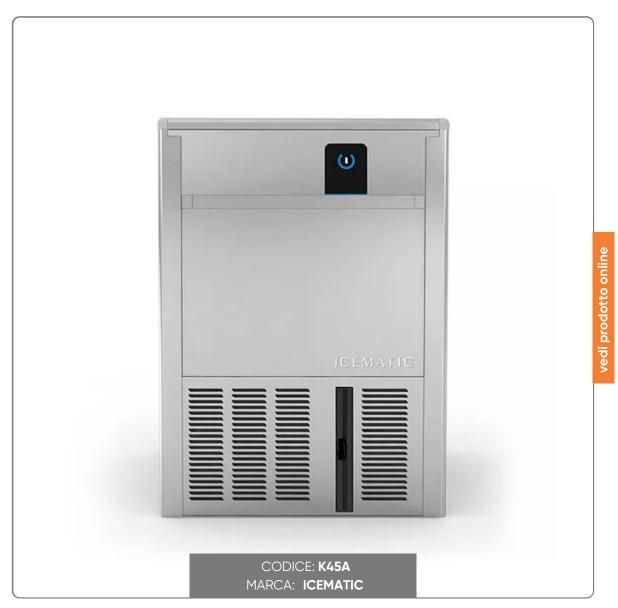

# ICEMATIC EMPTY CUBIC ICE MAKER mod. K45 AX GAS R290 - air cooled

**EMPTY CUBIC ICE MACHINE** 

#### THE CAR

Modern design with rounded corners and body completely in stainless steel.

The vane production system, with stalk evaporator, is the only system capable of guaranteeing the correct functioning of the ice maker even in the presence of particularly hard water, rich in limestone and impurities.

#### **CHARACTERISTICS:**

- LARGE BUILT-IN STORAGE CAPACITY
- AUTOMATIC WASHING
- REMOVABLE FRONT FILTER
- FRONT AIR INLET AND OUTLET
- CAPACITIVE TOUCH STAND-BY AND RESET
- ELECTRICAL POWER CABLE WITH SCHUKO PLUG

#### TECHNICAL DATA:

- Dimensions (LXDXH): 500 x 600 x 693 mm

Voltage: 220-240/1/50Hz
Production kg/24h: KG.46
Storage capacity: 16 kg
Net weight: 41 kg

- Refrigerant gas: R290