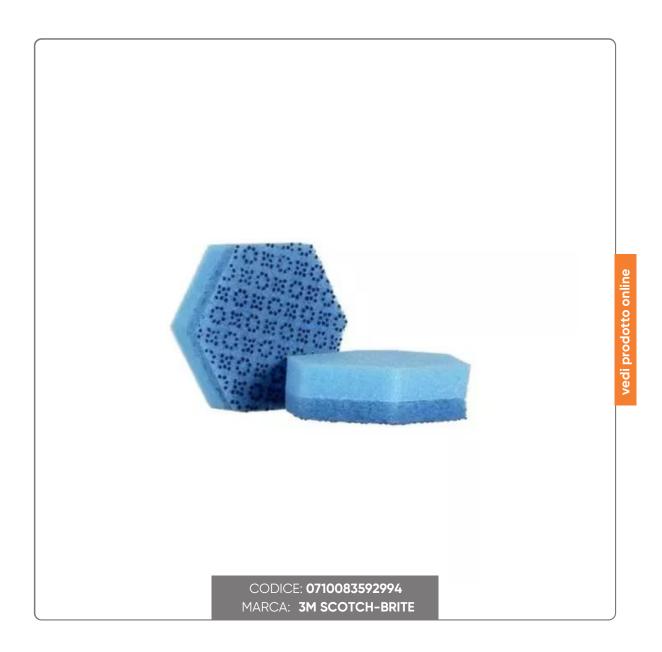

## 3M SCOTCH-BRITE SPONGE 3001HEX DELICATE DOUBLE PACK. PZ.4

DELICATE THREE-LAYER SPONGE MODEL 3001HEX

## SOLUZIONIFOODSERVIC

The Scotch-Brite 3001HEX moderate abrasive sponge combination is suitable for medium-duty applications.

It has one side with raised abrasive points, designed to remove dirt but with a more delicate

The synthetic sponge collects cleaning solutions to facilitate cleaning.

Hexagonal shape designed to fit perfectly in the hand; it does not have to be cropped.

The extra corners help clean hard-to-reach areas.