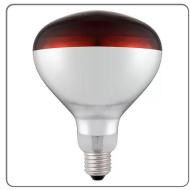

### THERMAL INFRARED LAMP W 250 - RED COLOR -

W250 THERMAL INFRARED BULB - RED COLOR -

## SOLUZIONIFOODSERVI

The heat lamp replacement bulb is designed to ensure maximum efficiency in keeping food warm on the pass in a kitchen environment. With its warm red light, it creates a cozy atmosphere while performing its main function.

#### Technical features:

- Emission of warm red light: The red light emitted by the bulb helps to keep food warm without compromising its quality.
- Shatterproof: Made of durable and durable materials, the bulb is designed to withstand shock and vibration.
- Normal fitting (E27): The bulb is equipped with a standard E27 fitting, making it compatible with most heat lamps available on the market.
- Energy efficiency: Designed to ensure optimized energy consumption, helping to reduce operating costs in the long term.
- Easy to replace: Thanks to its simple and intuitive design, the bulb can be easily replaced when necessary, without requiring special skills.