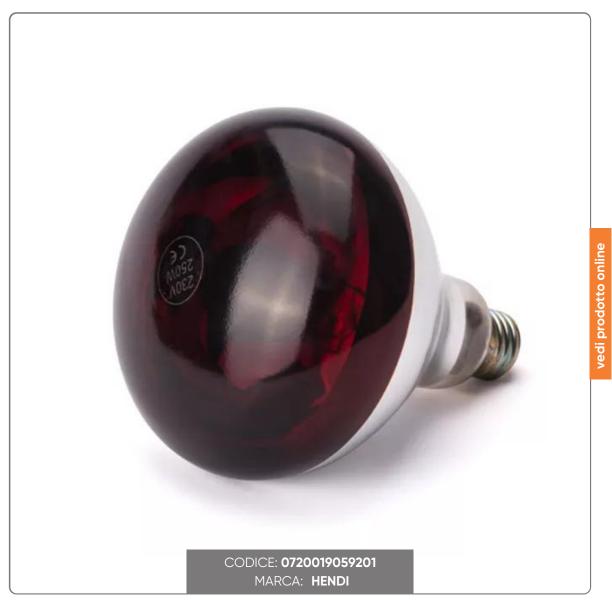

### THERMAL INFRARED LAMP W 250 - RED COLOR -

W250 THERMAL INFRARED BULB - RED COLOR -

## SOLUZIONIFOODSERVI

The heat lamp replacement bulb is designed to ensure maximum efficiency in keeping food warm on the pass in a kitchen environment. With its warm red light, it creates a cozy atmosphere while performing its main function.

#### Technical features:

- Emission of warm red light: The red light emitted by the bulb helps to keep food warm without compromising its quality.
- Shatterproof: Made of durable and durable materials, the bulb is designed to withstand shock and vibration.
- Normal fitting (E27): The bulb is equipped with a standard E27 fitting, making it compatible with most heat lamps available on the market.
- Energy efficiency: Designed to ensure optimized energy consumption, helping to reduce operating costs in the long term.
- Easy to replace: Thanks to its simple and intuitive design, the bulb can be easily replaced when necessary, without requiring special skills.