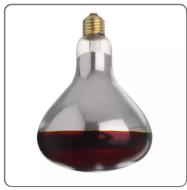

### THERMAL INFRARED LAMP W 250 - RED COLOR -

W250 THERMAL INFRARED BULB - RED COLOR -

## SOLUZIONIFOODSERVI

The heat lamp replacement bulb is designed to ensure maximum efficiency in keeping food warm on the pass in a kitchen environment. With its warm red light, it creates a cozy atmosphere while performing its main function.

#### Technical features:

- Emission of warm red light: The red light emitted by the bulb helps to keep food warm without compromising its quality.
- Shatterproof: Made of durable and durable materials, the bulb is designed to withstand shock and vibration.
- Normal fitting (E27): The bulb is equipped with a standard E27 fitting, making it compatible with most heat lamps available on the market.
- Energy efficiency: Designed to ensure optimized energy consumption, helping to reduce operating costs in the long term.
- Easy to replace: Thanks to its simple and intuitive design, the bulb can be easily replaced when necessary, without requiring special skills.