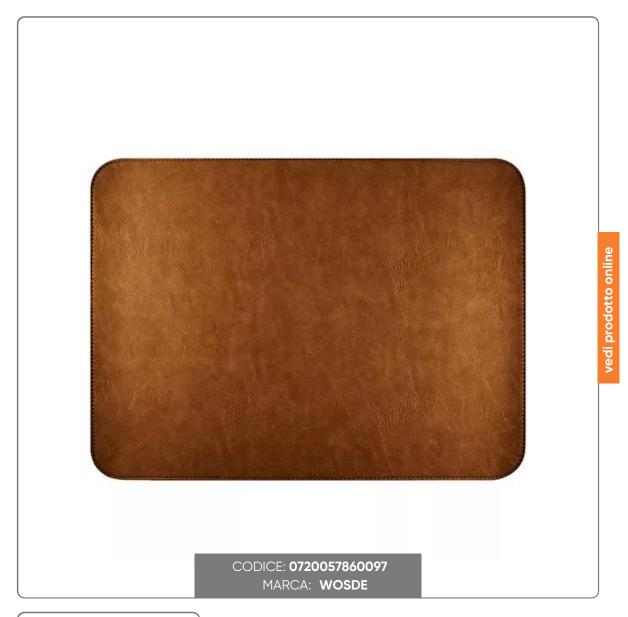

# WOSDE IMITATION LEATHER PLACEMAT TOBACCO-ROCK 45x32 cm RECTANGULAR with stitched edge

AMERICAN PLACEMAT IN ECO-LEATHER DOUBLE SIDE TOBACCO-ROCK

Size cm. 45x32