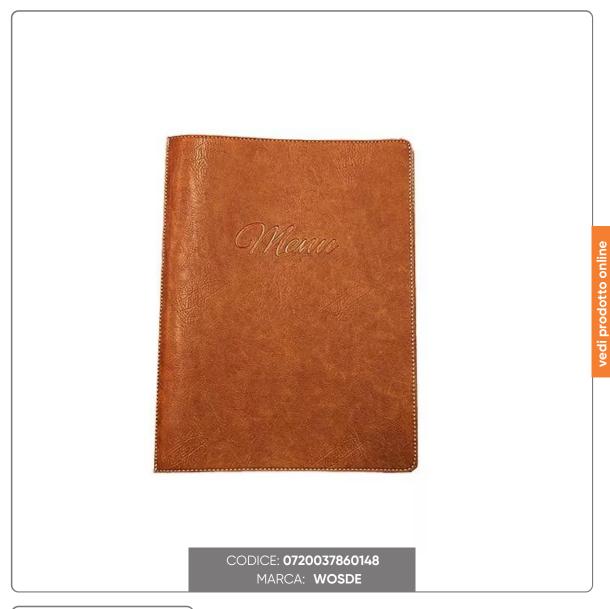

### **WOSDE TOBACCO LEATHER MENU HOLDER A4 format**

A4 BROWN ECO-LEATHER MENU HOLDER

## LUZIONIFO O D S E R V

Rectangular with not too pronounced rounded corners, it presents a classic and never banal look.

This menu holder is designed for the professional world and its characteristics are those desired and chosen by the professionals of hundreds of venues in Europe, including starred ones.

Size cm. 21x 29.7 **TOBACCO** colour