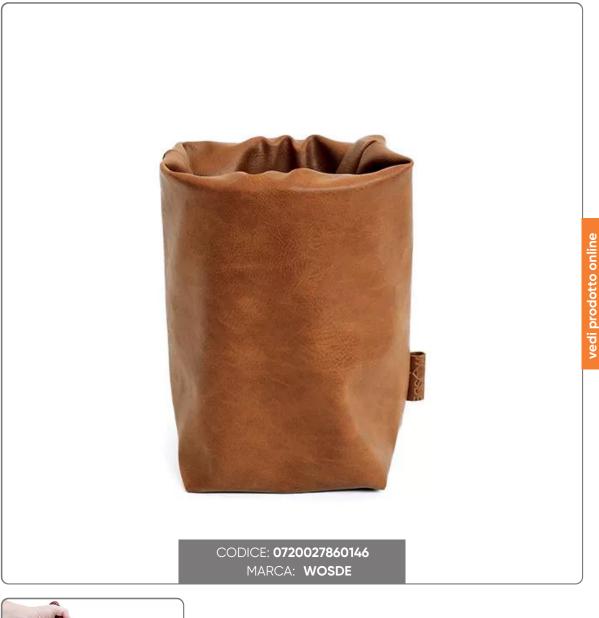

## WOSDE TOBACCO REFRIGERANT LEATHER GLACETTE cm. 11X11

REFRIGERATED ECO-LEATHER BOTTLE HOLDER

Seno&Seno S.p.A. via Luigi Pasteur, 10 – Vr – 045.820.17.88 – info@senoeseno.it shop.senoeseno.it – www.senoeseno.it

## S O L U Z I O N I F O O D S E R V I C E

The Glacette is an essential accessory on the table to always keep the wine, prosecco or any bubbles fresh throughout the meal.

It has become a must-have element on the table thanks to its refined and elegant design and is a valid alternative to the classic ice bucket.

## WOSDE REFRIGERATING GLACETTES

They are made of the special Wosde eco-leather, a light and easy-to-clean material. The imitation leather is in fact stain-resistant, oil-repellent and water-repellent.

The external covering hides two removable curved ice packs to be kept in the freezer until needed.

The package includes ice packs to insert inside which are practically infinitely reusable.

TECHNICAL FEATURES:

- ROCK colour
- Wiggle cm. 11x11