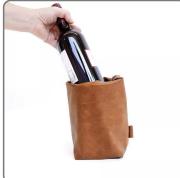

## S O L U Z I O N I F O O D S E R V I C E

The Glacette is an essential accessory on the table to always keep the wine, prosecco or any bubbles fresh throughout the meal.

It has become a must-have element on the table thanks to its refined and elegant design and is a valid alternative to the classic ice bucket.

Its small size takes up little space on the table, and its lightness allows it to be easily moved.

The external covering hides two removable curved ice packs to be kept in the freezer until needed.

The package includes ice packs to insert inside which are practically infinitely reusable.

TECHNICAL FEATURES: