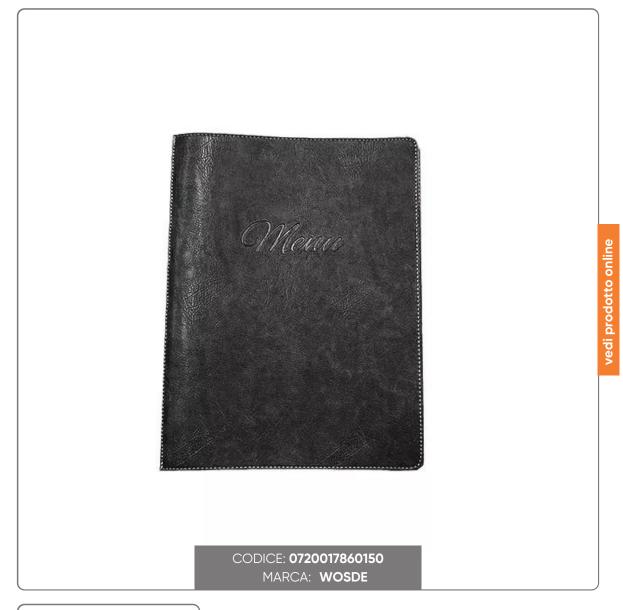

### **WOSDE ROCK Imitation leather menu holder A4 size**

A4 GRAY IMITATION LEATHER MENU HOLDER

## L U Z I O N I F O O D S E R V

Rectangular with not too pronounced rounded corners, it presents a classic and never banal look.

This menu holder is designed for the professional world and its characteristics are those desired and chosen by the professionals of hundreds of venues in Europe, including starred ones.

Size cm. 21x 29.7 **ROCK** colour