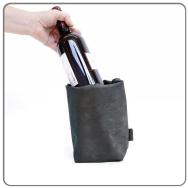

# REFRIGERANT GLACETTE IN IMITATION LEATHER WOSDE ROCCIA cm. 11X11

REFRIGERATED ECO-LEATHER BOTTLE HOLDER

Its small size takes up little space on the table, and its lightness allows it to be easily moved.

The external covering hides two removable curved ice packs to be kept in the freezer until needed.

The package includes ice packs to insert inside which are practically infinitely reusable.