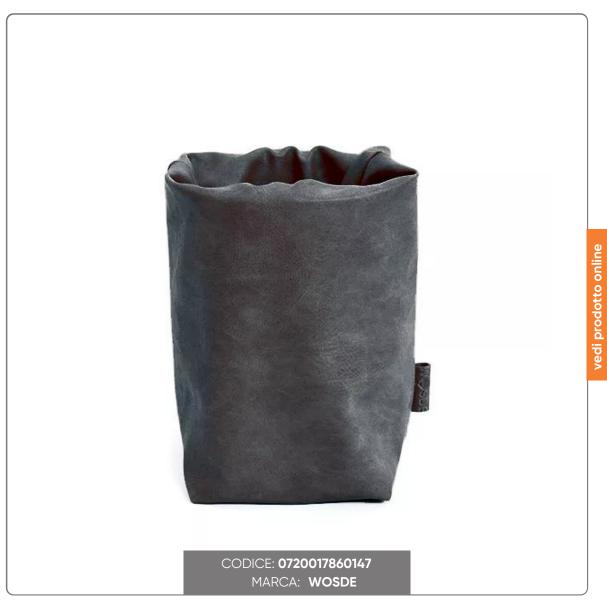

# REFRIGERANT GLACETTE IN IMITATION LEATHER WOSDE ROCCIA cm. 11X11

REFRIGERATED ECO-LEATHER BOTTLE HOLDER

### SOLUZIONIFOODSERVICE

The Glacette is an essential accessory on the table to always keep the wine, prosecco or any bubbles fresh throughout the meal.

It has become a must-have element on the table thanks to its refined and elegant design and is a valid alternative to the classic ice bucket.

#### WOSDE REFRIGERATING GLACETTES

They are made of the special Wosde eco-leather, a light and easy-to-clean material. The imitation leather is in fact stain-resistant, oil-repellent and water-repellent.

#### **TECHNICAL FEATURES:**

- ROCK color
- Wiggle cm. 11x11