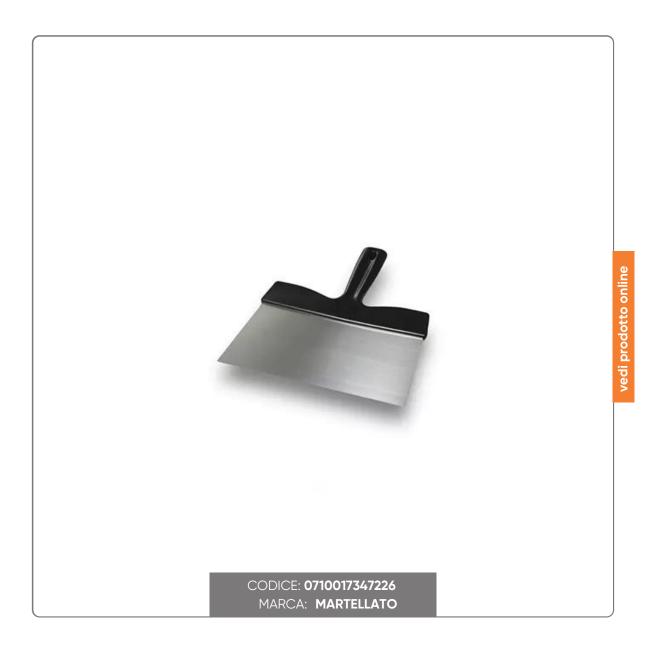

## PROFESSIONAL CHOCOLATE SCRAPER cm. 22.5x20

WIDE SCRAPER FOR CHOCOLATE IN STAINLESS STEEL

## SOLUZIONIFOODSERVICE

Professional stainless steel scraper spatula to meet the needs of the most attentive chocolatiers.

Ideal for chocolate processing, perfect for leveling and scraping off excess product in polycarbonate moulds.

Composed of a sturdy rigid stainless steel blade and a shaped non-slip plastic handle, with an ergonomic grip. Hermetic seal between handle and blade for complete safety, cleanliness and hygiene.

## **TECHNICAL FEATURES:**

- Material: Stainless steel blade
- Plastic handle
- Total dimensions: cm. 20 x 22.5
- Handle dimensions: cm. 19 x 13
- Blade dimensions: cm. 20 x 9.5