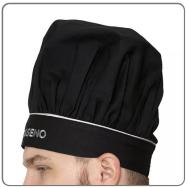

## **BLACK SENO&SENO**

Indispensable for every chef, our cotton and polyester hat is comfortable, durable and easily washable. Style and hygiene in a single accessory!

## SOLUZIONIFOODSERVICE

Admire the elegance combined with the practicality of the SENO&SENO chef's hat. Made of durable fabric, combining polyester (65%) and cotton (35%), the hat provides comfort during long shifts in the kitchen. It is light, with its  $185 \, \mathrm{g/m}$ , it guarantees breathability and maintains freshness. Designed to fit any size, it gives a flexible fit thanks to its pleated construction. Machine washable up to 60°, it ensures impeccable hygiene, getting rid of even the most stubborn stains. Its classic black design adapts to all culinary environments, giving a touch of style. Indispensable for chefs and amateur cooks, it enhances the uniform, always keeping it clean and tidy. Remember to follow the washing instructions to maintain its quality over time.