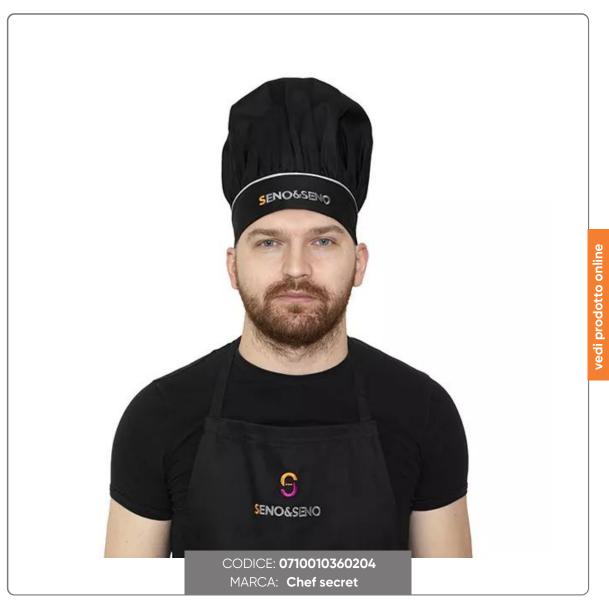

## **BLACK SENO&SENO**

Indispensable for every chef, our cotton and polyester hat is comfortable, durable and easily washable. Style and hygiene in a single accessory!

## SOLUZIONIFOODSERVICE

Admire the elegance combined with the practicality of the SENO&SENO chef's hat. Made of durable fabric, combining polyester (65%) and cotton (35%), the hat provides comfort during long shifts in the kitchen. It is light, with its  $185 \, \mathrm{g/m}$ , it guarantees breathability and maintains freshness. Designed to fit any size, it gives a flexible fit thanks to its pleated construction. Machine washable up to 60°, it ensures impeccable hygiene, getting rid of even the most stubborn stains. Its classic black design adapts to all culinary environments, giving a touch of style. Indispensable for chefs and amateur cooks, it enhances the uniform, always keeping it clean and tidy. Remember to follow the washing instructions to maintain its quality over time.