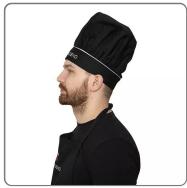

## **BLACK SENO&SENO**

Indispensable for every chef, our cotton and polyester hat is comfortable, durable and easily washable. Style and hygiene in a single accessory!

## SOLUZIONIFOODSERVICE

Admire the elegance combined with the practicality of the SENO&SENO chef's hat. Made of durable fabric, combining polyester (65%) and cotton (35%), the hat provides comfort during long shifts in the kitchen. It is light, with its  $185 \, \mathrm{g/m}$ , it guarantees breathability and maintains freshness. Designed to fit any size, it gives a flexible fit thanks to its pleated construction. Machine washable up to 60°, it ensures impeccable hygiene, getting rid of even the most stubborn stains. Its classic black design adapts to all culinary environments, giving a touch of style. Indispensable for chefs and amateur cooks, it enhances the uniform, always keeping it clean and tidy. Remember to follow the washing instructions to maintain its quality over time.