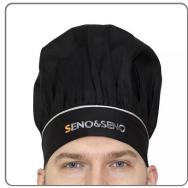

## **BLACK SENO&SENO**

Indispensable for every chef, our cotton and polyester hat is comfortable, durable and easily washable. Style and hygiene in a single accessory!

## SOLUZIONIFOODSERVICE

Admire the elegance combined with the practicality of the SENO&SENO chef's hat. Made of durable fabric, combining polyester (65%) and cotton (35%), the hat provides comfort during long shifts in the kitchen. It is light, with its  $185 \, \mathrm{g/m}$ , it guarantees breathability and maintains freshness. Designed to fit any size, it gives a flexible fit thanks to its pleated construction. Machine washable up to 60°, it ensures impeccable hygiene, getting rid of even the most stubborn stains. Its classic black design adapts to all culinary environments, giving a touch of style. Indispensable for chefs and amateur cooks, it enhances the uniform, always keeping it clean and tidy. Remember to follow the washing instructions to maintain its quality over time.