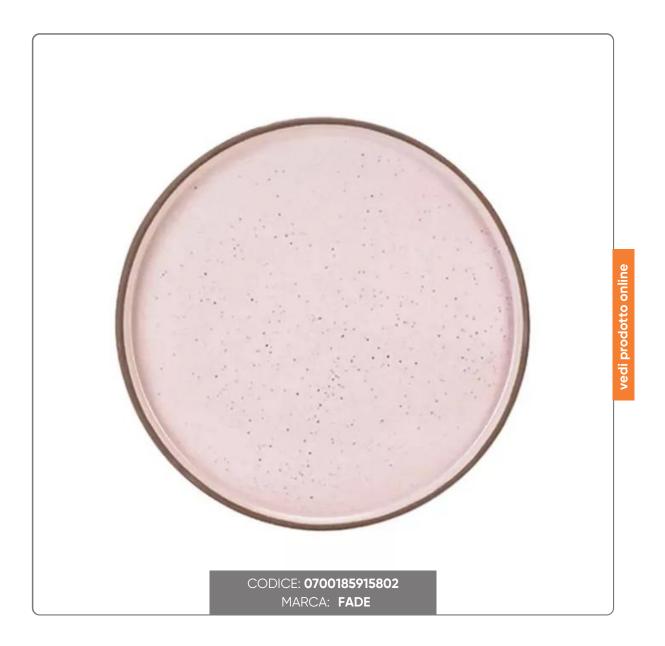

## **FLAT PLATE CM. 27 PINK BISCUIT**

FADE PINK STONEWARE BISCUIT COLLECTION PLATE

## S O I U 7 I O N I F O O D S F R V I C F

The naturally raw effect of the raw material, unglazed, then treated with particular firing procedures, in order to make the surface soft to the touch.

Fade Maison presents the new Biscuit collection in Stoneware, with a taut shape with raised edge, according to current table furnishing trends.

Entirely handmade, with a light note of color, each piece has its own characteristic that makes it unique, underlining the craftsmanship of the workmanship.

The Biscuit line is suitable for the traditional oven, the microwave oven and for washing in the dishwasher

## **TECHNICAL FEATURES:**

- Weight kg. 0.775
- Dimensions cm. 27×27x2
- Stoneware material
- Pink color
- Fade brand