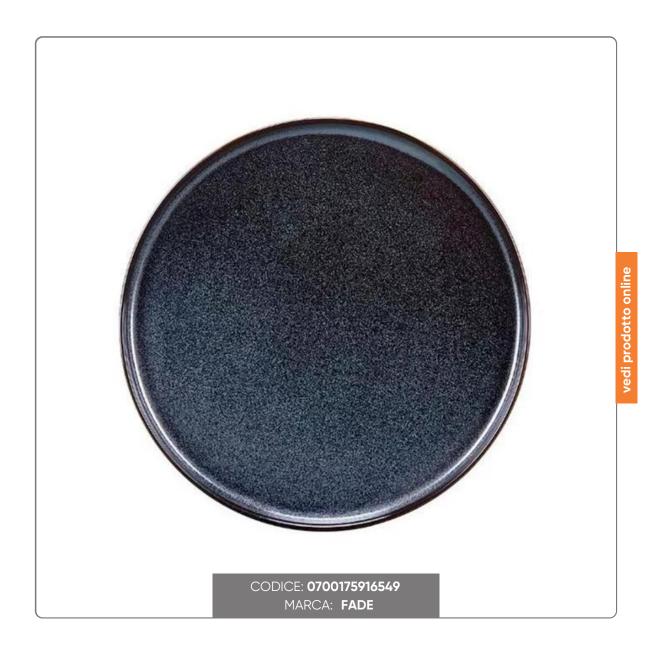

## FLAT PLATE CM. 27 BLACK BISCUIT

FADE BISCUIT COLLECTION PLATE IN BLACK STONEWARE

## SOLUZIONIFOODSERVICE

The naturally raw effect of the raw material, unglazed, then treated with particular firing procedures, in order to make the surface soft to the touch.

Fade Maison presents the new Biscuit collection in Stoneware, with a taut shape with raised edge, according to current table furnishing trends.

Entirely handmade, with a light note of color, each piece has its own characteristic that makes it unique, underlining the craftsmanship of the workmanship.

The Biscuit line is suitable for the traditional oven, the microwave oven and for washing in the dishwasher

## **TECHNICAL FEATURES:**

- Weight kg. 0.775
- Dimensions cm. 27×27x2
- Stoneware material
- Black colour
- Fade brand