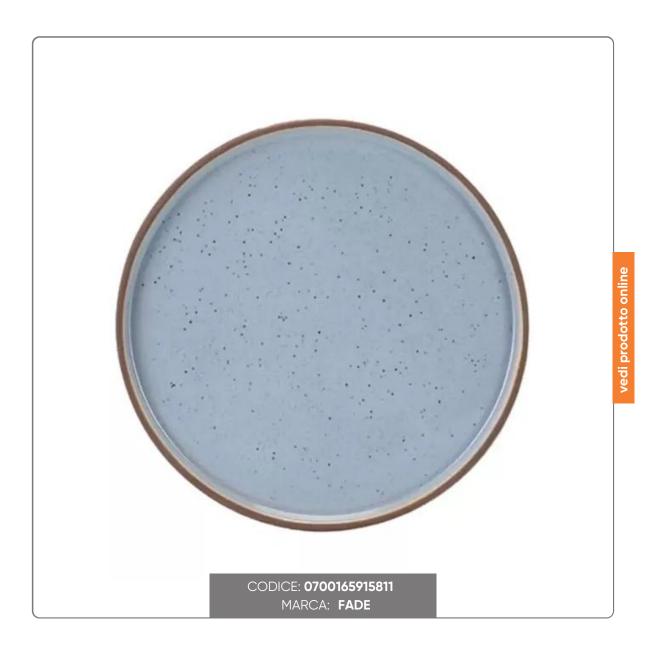

## FLAT PLATE CM. 27 LIGHT BLUE BISCUIT

FADE BISCUIT COLLECTION PLATE IN BLUE STONEWARE

## S O I U 7 I O N I F O O D S F R V I C F

The naturally raw effect of the raw material, unglazed, then treated with particular firing procedures, in order to make the surface soft to the touch.

Fade Maison presents the new Biscuit collection in Stoneware, with a taut shape with raised edge, according to current table furnishing trends.

Entirely handmade, with a light note of color, each piece has its own characteristic that makes it unique, underlining the craftsmanship of the workmanship.

The Biscuit line is suitable for the traditional oven, the microwave oven and for washing in the dishwasher