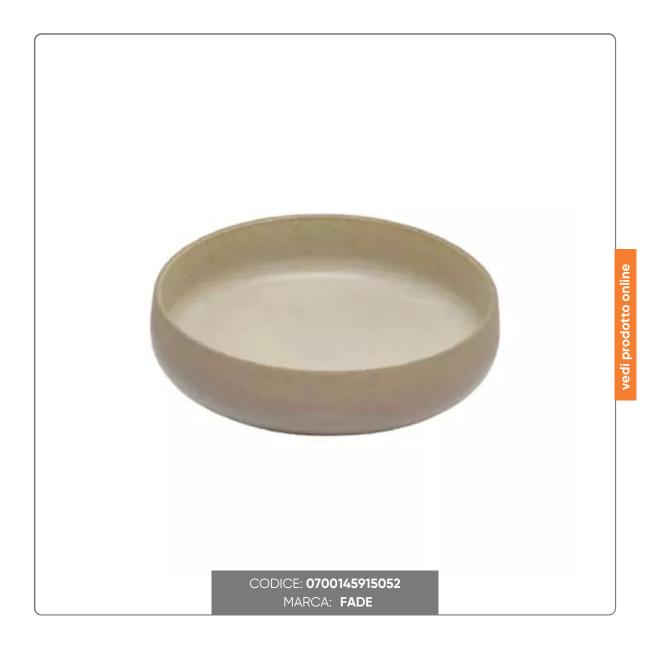

## PASTA BOWL PLATE CM. 19.50 GRAY BISCUIT

FADE BISCUIT COLLECTION PLATE IN GRAY STONEWARE

## SOLUZIONIFOODSERVICE

The naturally raw effect of the raw material, unglazed, then treated with particular firing procedures, in order to make the surface soft to the touch.

Fade Maison presents the new Biscuit collection in Stoneware, with a taut shape with raised edge, according to current table furnishing trends.

Entirely handmade, with a light note of color, each piece has its own characteristic that makes it unique, underlining the craftsmanship of the workmanship.

The Biscuit line is suitable for the traditional oven, the microwave oven and for washing in the dishwasher

## **TECHNICAL FEATURES:**

- Weight kg. 0.68
- Dimensions cm. 19.5×19.5×4.5
- Stoneware material
- Color: Grey
- Fade brand