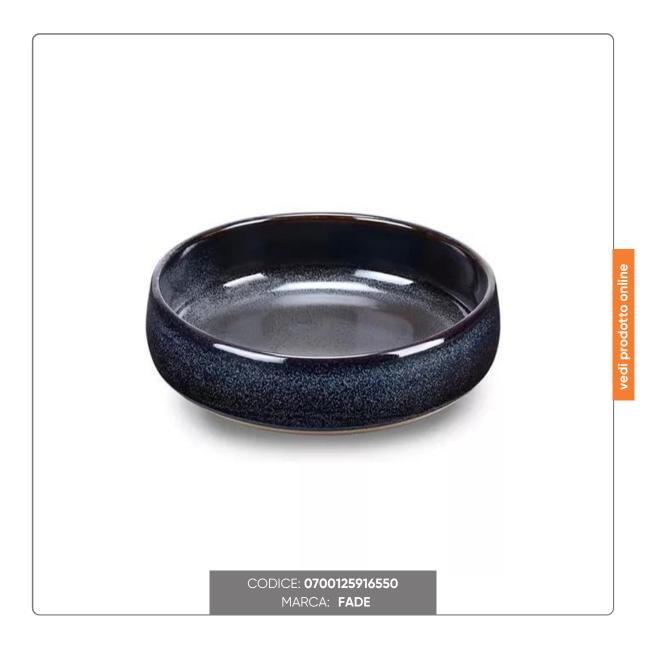

## PASTA BOWL PLATE CM. 19.5 BLACK BISCUIT

FADE BISCUIT COLLECTION PLATE IN BLACK STONEWARE

## SOLUZIONIFOODSERVICE

The naturally raw effect of the raw material, unglazed, then treated with particular firing procedures, in order to make the surface soft to the touch.

Fade Maison presents the new Biscuit collection in Stoneware, with a taut shape with raised edge, according to current table furnishing trends.

Entirely handmade, with a light note of color, each piece has its own characteristic that makes it unique, underlining the craftsmanship of the workmanship.

The Biscuit line is suitable for the traditional oven, the microwave oven and for washing in the dishwasher