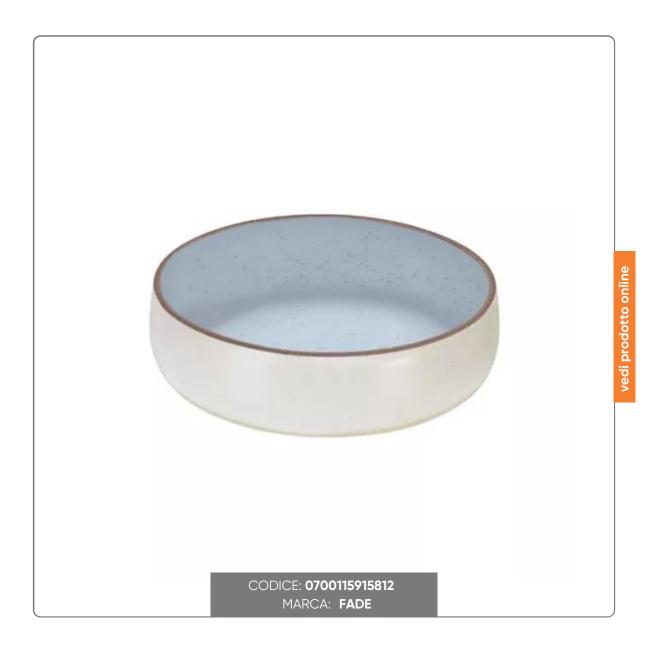

## PASTA BOWL PLATE CM. 19.5 LIGHT BLUE BISCUIT

FADE BISCUIT COLLECTION PLATE IN BLUE STONEWARE

## S O L U Z I O N I F O O D S E R V I C E

The naturally raw effect of the raw material, unglazed, then treated with particular firing procedures, in order to make the surface soft to the touch.

Fade Maison presents the new Biscuit collection in Stoneware, with a taut shape with raised edge, according to current table furnishing trends.

Entirely handmade, with a light note of color, each piece has its own characteristic that makes it unique, underlining the craftsmanship of the workmanship.

The Biscuit line is suitable for the traditional oven, the microwave oven and for washing in the dishwasher

TECHNICAL FEATURES:

- Weight kg. 0.68
- Dimensions cm. 19.5×19.5×4.5
- Stoneware material
- Blue color
- Fade brand