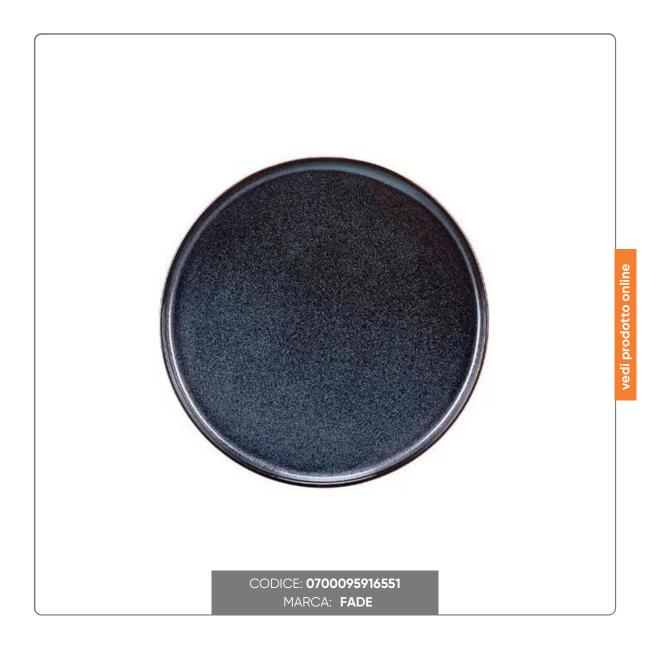

## FRUIT PLATE CM. 21 BLACK BISCUIT

FADE BISCUIT COLLECTION PLATE IN BLACK STONEWARE

## SOLUZIONIFOODSERVICE

The naturally raw effect of the raw material, unglazed, then treated with particular firing procedures, in order to make the surface soft to the touch.

Fade Maison presents the new Biscuit collection in Stoneware, with a taut shape with raised edge, according to current table furnishing trends.

Entirely handmade, with a light note of color, each piece has its own characteristic that makes it unique, underlining the craftsmanship of the workmanship.

The Biscuit line is suitable for the traditional oven, the microwave oven and for washing in the dishwasher

## **TECHNICAL FEATURES:**

- Weight kg. 0.45
- Dimensions cm. 21×21×2
- Stoneware material
- Black colour
- Fade brand