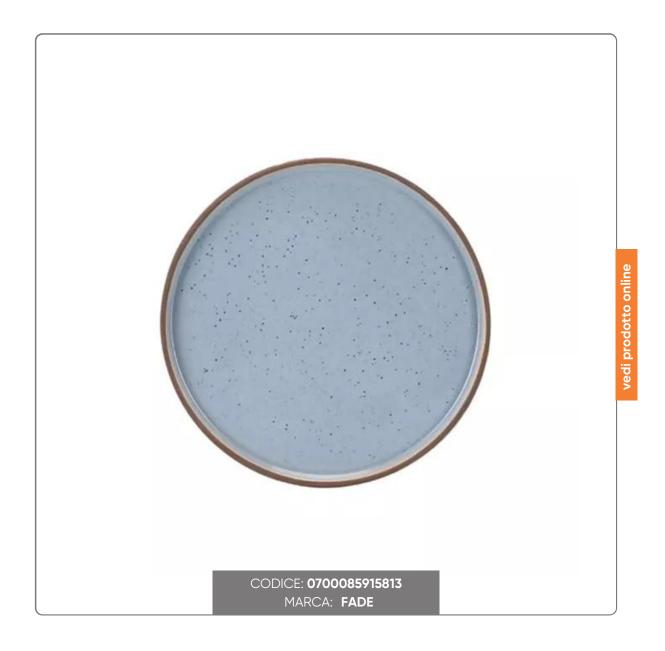

## FRUIT PLATE CM. 21 LIGHT BLUE BISCUIT

FADE BISCUIT COLLECTION PLATE IN BLUE STONEWARE

## S O L U Z I O N I F O O D S E R V I C E

The naturally raw effect of the raw material, unglazed, then treated with particular firing procedures, in order to make the surface soft to the touch.

Fade Maison presents the new Biscuit collection in Stoneware, with a taut shape with raised edge, according to current table furnishing trends.

Entirely handmade, with a light note of color, each piece has its own characteristic that makes it unique, underlining the craftsmanship of the workmanship.

The Biscuit line is suitable for the traditional oven, the microwave oven and for washing in the dishwasher