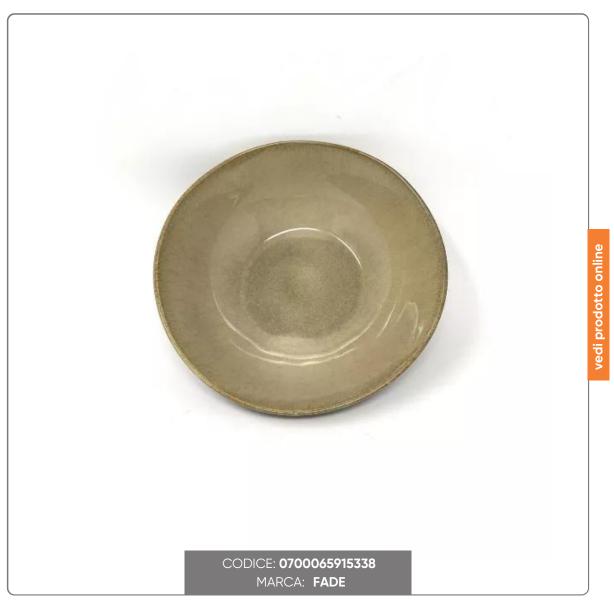

### SOUTH PLATE CM. 19 MARS

FADE PLATE IN EARTH COLORED PORCELAIN STONEWARE

Seno&Seno S.p.A. via Luigi Pasteur, 10 – Vr – 045.820.17.88 – info@senoeseno.it shop.senoeseno.it – www.senoeseno.it

## S O L U Z I O N I F O O D S E R V I C E

The deep plate of the Marte Line is made by Fade in porcelain stoneware; it is a compact and hard paste ceramic, colored and non-porous.

The particular decoration of these plates is obtained by baking natural pigment in the oven.

### Characteristics

The Fade plates are in porcelain stoneware, therefore they are made of hard and non-porous compact ceramic.

Furthermore, the particular workmanship makes the porcelain extremely resistant to impacts.