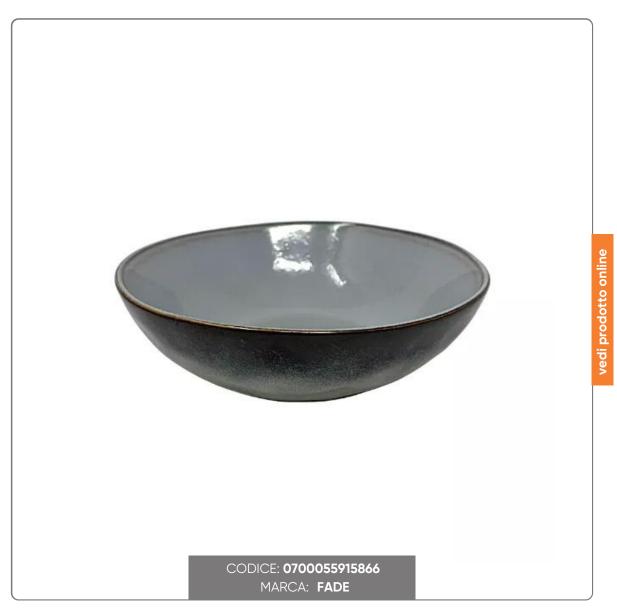

### **SOUTH PLATE CM. 19 MOON**

FADE PLATE IN BLUE PORCELAIN STONEWARE

## SOLUZIONIFOODSERVI

The Fade Moon Line was born from the inspiration of the lunar surface. The edge is characterized, as is the real lunar landscape, by dark spots which are scientifically called seas.

Thanks to its cold color this plate is perfect for serving any type of dish and making your mise en place one of a kind.

### Characteristics

The Fade plates are in porcelain stoneware, therefore they are made of hard and non-porous compact ceramic.

Furthermore, the particular workmanship makes the porcelain extremely resistant to impacts.

### **TECHNICAL FEATURES:**

- Diameter cm. 19
- Weight kg. 0.5
- Material: Stoneware
- Fade brand
- Moon Line