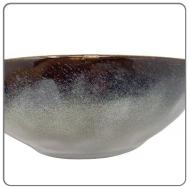

## SOLUZIONIFOODSERVI

The Fade Moon Line was born from the inspiration of the lunar surface. The edge is characterized, as is the real lunar landscape, by dark spots which are scientifically called seas.