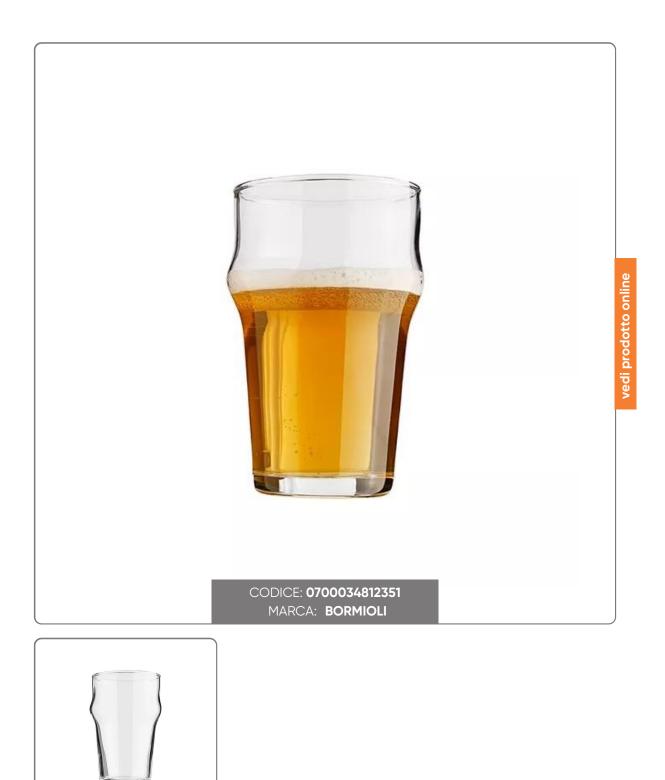

## PACKAGE 12 pcs. NONIX CL BEER GLASS. 29

SET 12 pcs BORMIOLI BEER GLASS HALF PINT diam. 7.4 cm, height 11.5 cm

Seno&Seno S.p.A. via Luigi Pasteur, 10 - Vr - 045.820.17.88 - info@senoeseno.it shop.senoeseno.it - www.senoeseno.it

## SOLUZIONIFOODSERVICE

The glasses from the Nonix collection are the perfect complement for serving America Ale beers.

This half pint has a classic and simple design, which adapts perfectly to any style of mise en place and any context.

The glass is stackable and dishwasher safe.

TECHNICAL FEATURES:

- Tempered Glass Material
- Made in Italy
- Transparent color
- Diameter cm. 7.4
- Height cm. 11.5
- Capacity 29.4
- Number of Pieces 12