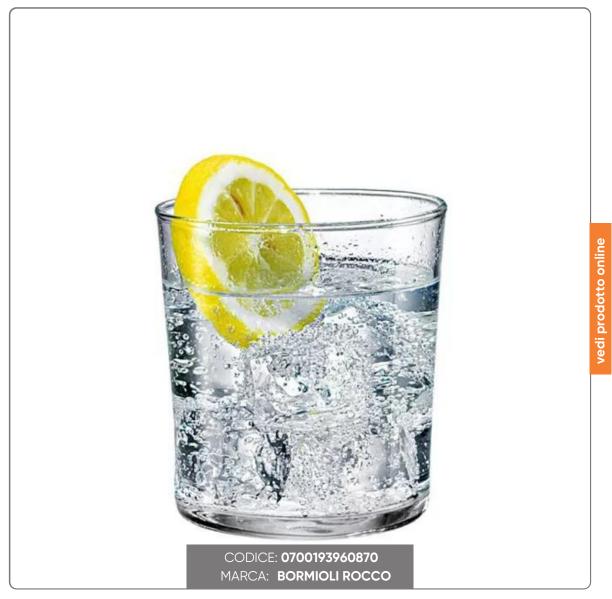

## PACKAGE 12pcs. BODEGA MEDIUM WATER GLASS cl.35,5

SET pcs. 12 BORMIOLI ROCCO WATER GLASS diam. 8.5 cm, height 9 cm

## LUZIONIFOODSERVIC

Medium glass in shatterproof glass, extremely resistant to impacts, widely used in pubs, restaurants and pubs.

Ideal for serving water, wine, fruit juices and soft drinks.

The Bodega Collection created by Bormioli Rocco is characterized by its minimal design and simple, clean lines, ideal for everyday use and informal contexts, such as the wine bar. Technical characteristics of the Medium Bodega glass:

## TECHNICAL FEATURES\_

- Capacity: 36.6 cl 12 1/2 oz
- Height: 91 mm 3 1/2"
- Diameter: Ø 85 mm 3 1/4"
- Set of 12 pieces.
- Tempered glass.
- Dishwasher safe.
- Resistant to impacts and thermal shocks
- Versatile and functional.
- Made in Italy
- Transparent color