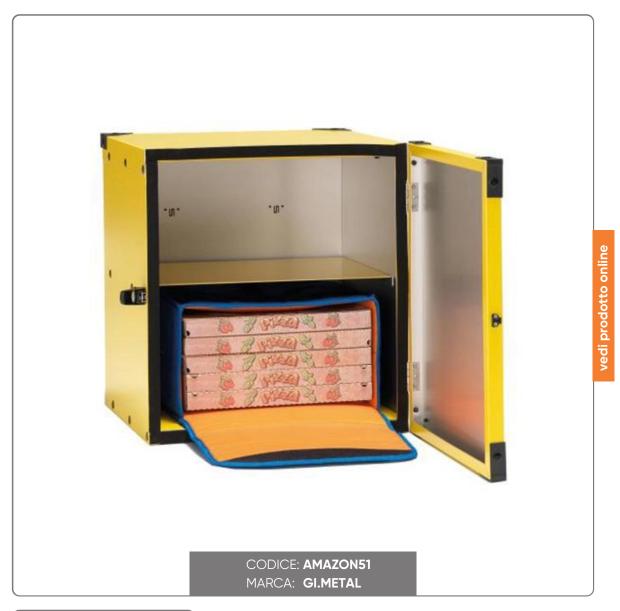

## SOLUZIONIFOODSERVICE

Rigid box for mopeds, light, resistant, waterproof and ventilated, reduces the formation of condensation. Manufactured in yellow pre-painted aluminium.

With central shelf. Available in various sizes depending on the capacity of the bags. Fixing plate to the moped and thermal bags not included.

Locking the door with key.

Suitable for two thermal bags for pizzas with a diameter of cm. 33

External dimensions 46x47x50cm.