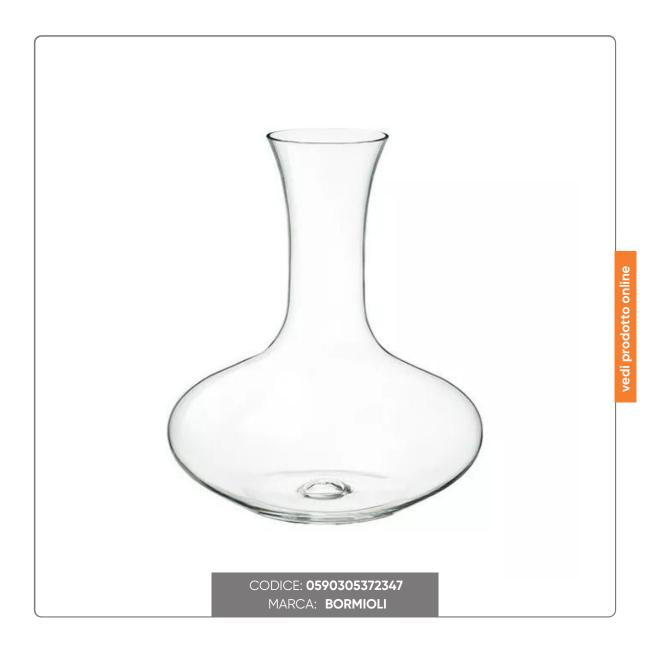

## **ELECTRA DECANTER CARAFE Lt.1,6**

JUG DECANTER LUIGI BORMIOLI

\*\* RESISTANCE 4000 INDUSTRIAL WASHES \*\*

\*\* RESISTANCE TO BREAKING +105% \*\*

TECHNICAL FEATURES:

- Capacity cl. 161
- Height mm. 211
- Max diameter mm. 185