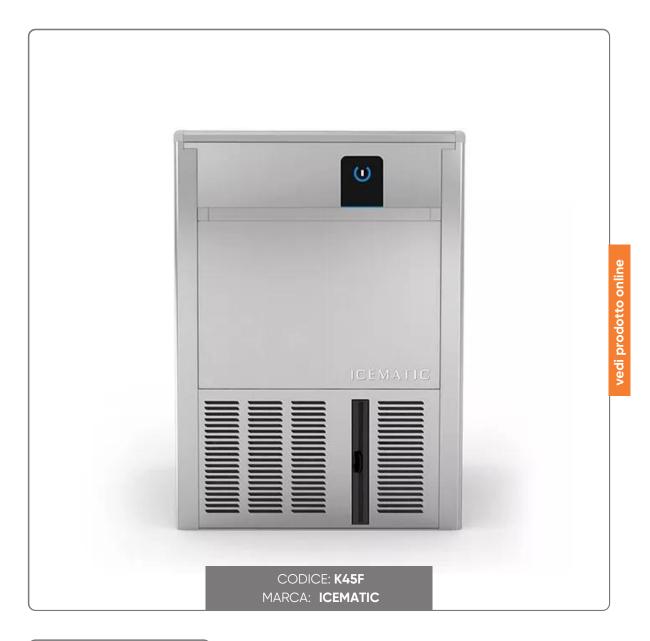

### ICEMATIC EMPTY CUBE ICE MAKER mod. K45F AX GAS R134A - air cooled

#### THE CAR

Modern design with rounded corners and body completely in stainless steel. The paddle production system, with peduncle evaporator, is the only system able to guarantee the correct operation of the ice maker even in the presence of particularly hard water, rich in limestone and impurities.

CHARACTERISTICS:

- LARGE BUILT-IN STORAGE CAPACITY
- AUTOMATIC WASH
- REMOVABLE FRONT FILTER
- FRONT AIR INLET AND OUTLET
- CAPACITIVE TOUCH STAND-BY AND RESET
- POWER SUPPLY CABLE WITH SCHUKO PLUG

#### TECHNICAL DATA:

- Dimensions (LXWXH): 500 x 600 x 693 mm
- Voltage: 220-240/1/50Hz
- Production kg/24h: KG.46
- Storage capacity: 16 kg
- Net weight: 41kg
- Refrigerant gas: R134a