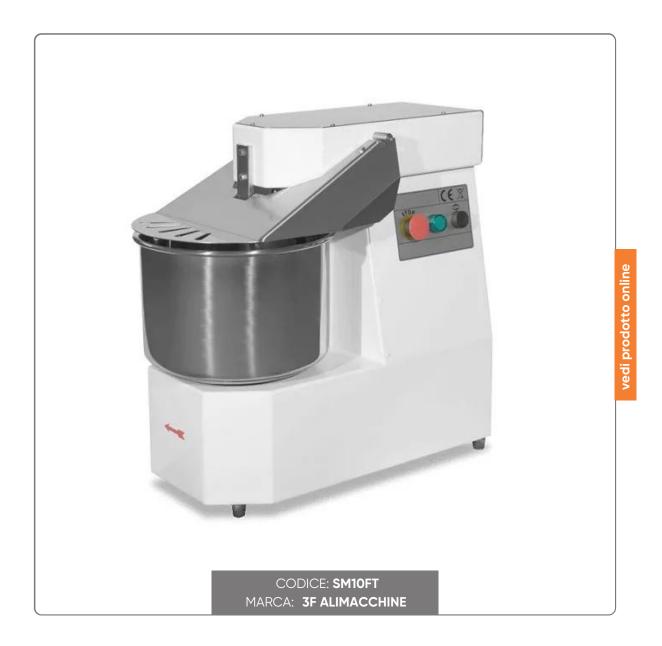

# SPIRAL MIXER NT10 FIXED HEAD - THREE PHASE 380V - 1 SPEED

SPIRAL MIXER FOR PIZZA AND BREAD cod. MS 10

### TECHNICAL DATA:

- Chain transmission which allows the elimination of oil
- 304 stainless steel bowl
- Low voltage control panel (24 Volts)
- Spiral in special stainless steel, resistant to the strongest stresses
- Machine with direct transmissions which eliminate annoying noise and costly maintenance.

### **CAPACITY AND FEATURES:**

- Mixing capacity MIN. kg.1,5 MAX kg.8
- Flour capacity MIN. kg.1 MAX. kg.5
- Capacity 12 litres
- Bowl size diameter cm.28x19,5
- Motor Kw 0.55 Kw 0.75
- -1speed
- Voltage 400 Volt Three-phase 50 Hz
- Machine dimensions cm.59x30x57h
- Weight Kg.44
- Tank 20 revolutions per minute
- Spiral 129 revolutions per minute