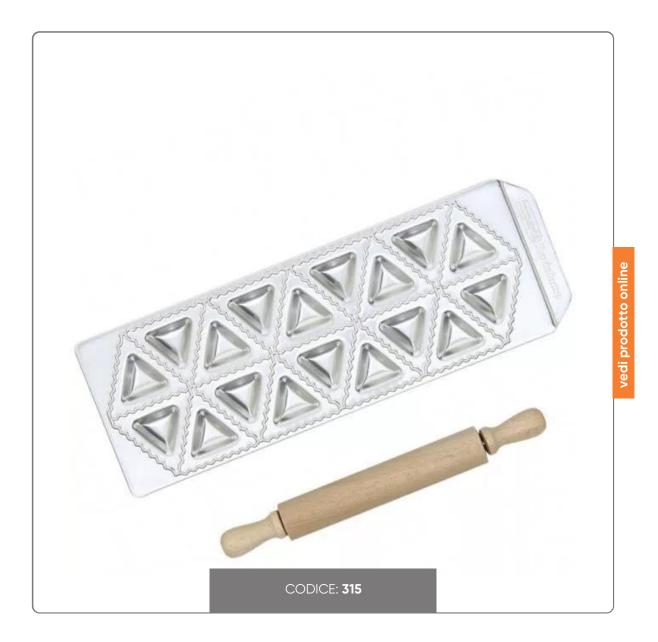

## **RAVIOLAMP MOLD FOR 18 CLASSIC TORTELLINI**

Perfect for making 18 homemade tortellini. Easy to use, made of aluminum and steel, it ensures grip on any surface. Rolling pin included.

## SOLUZIONIFOODSERVICE

Discover the pleasure of creating homemade tortellini with the Raviolamp 18 tortellini mould. This tool, made with an aluminum mold on an enamelled steel support, makes packaging perfect tortellini quick and easy. Thanks to the rubber feet, it adheres perfectly to any surface, ensuring stability during use. It adapts beautifully to pasta prepared with Imperia machines, allowing you to give free rein to your creativity with fillings of all kinds. The tool is equipped with a practical natural wooden rolling pin. Dimensions: 33.7x1.9x11.4 cm.