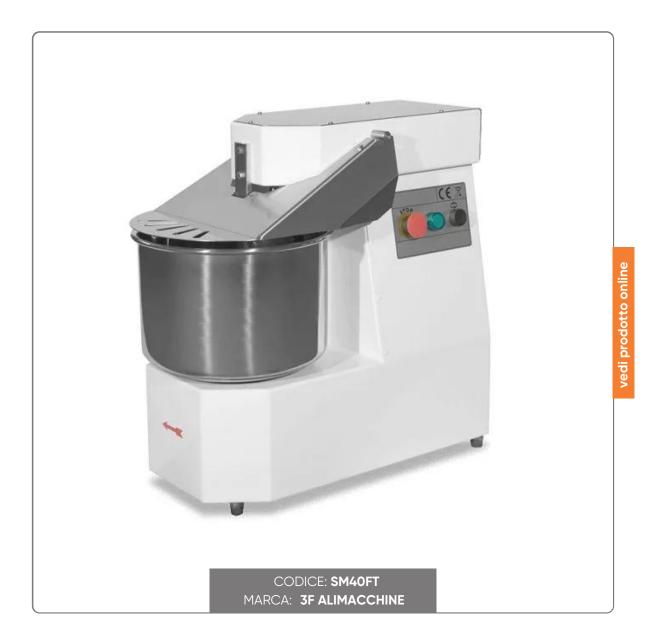

# SPIRAL MIXER NT40 FIXED HEAD - THREE-PHASE 380V - 1 SPEED

SPIRAL MIXER FOR PIZZA AND BREAD cod. MS 40

### TECHNICAL DATA:

- Chain transmission which allows the elimination of oil
- 304 stainless steel bowl
- Low voltage control panel (24 Volts)
- Spiral in special stainless steel, resistant to the strongest stresses
- Machine with direct transmissions which eliminate annoying noise and costly maintenance.

### **CAPACITY AND FEATURES:**

- Mixing capacity MIN. kg.6 MAX. kg.35
- Flour capacity MIN. kg.3,5 MAX kg.23
- Capacity 41 litres
- Bowl size diameter cm.45x26h
- Engine Kw 1.5
- -1speed
- Voltage 380 Volt Three-phase 50 Hz
- Machine dimensions cm.84x48x76h
- Weight Kg.118
- Tank 16 revolutions per minute
- Spiral 137 revolutions per minute