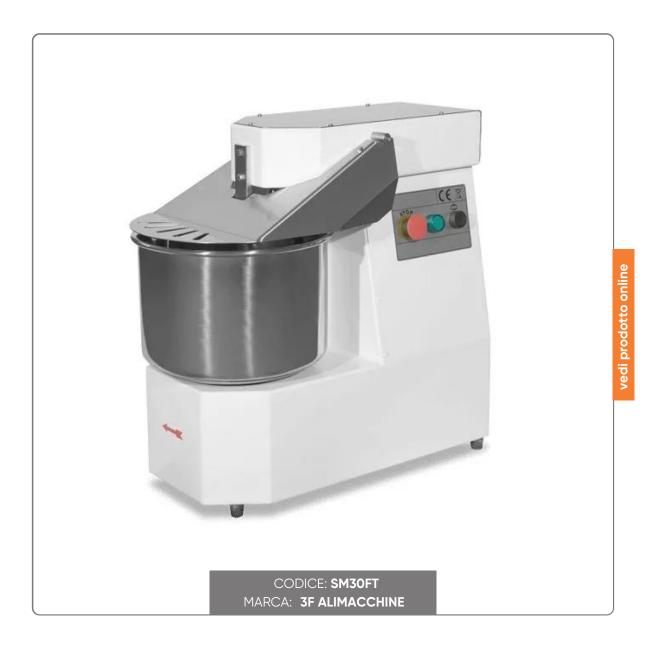

# SPIRAL MIXER NT30 FIXED HEAD - THREE-PHASE 380V - 1 SPEED

SPIRAL MIXER FOR PIZZA AND BREAD cod. MS 30

### TECHNICAL DATA:

- Chain transmission which allows the elimination of oil
- 304 stainless steel bowl
- Low voltage control panel (24 Volts)
- Spiral in special stainless steel, resistant to the strongest stresses
- Machine with direct transmissions which eliminate annoying noise and costly maintenance.

### **CAPACITY AND FEATURES:**

- Mixing capacity MIN. kg.5 MAX. kg.25
- Flour capacity MIN. kg,3 MAX. kg.17
- Capacity 32 litres
- Bowl size diameter cm.40x26h
- Engine Kw 1.10
- -1speed
- Voltage 380 Volt Three-phase 50 Hz
- Machine dimensions cm.76x42x66h
- Weight Kg.73
- Tank 19 revolutions per minute
- Spiral 160 revolutions per minute