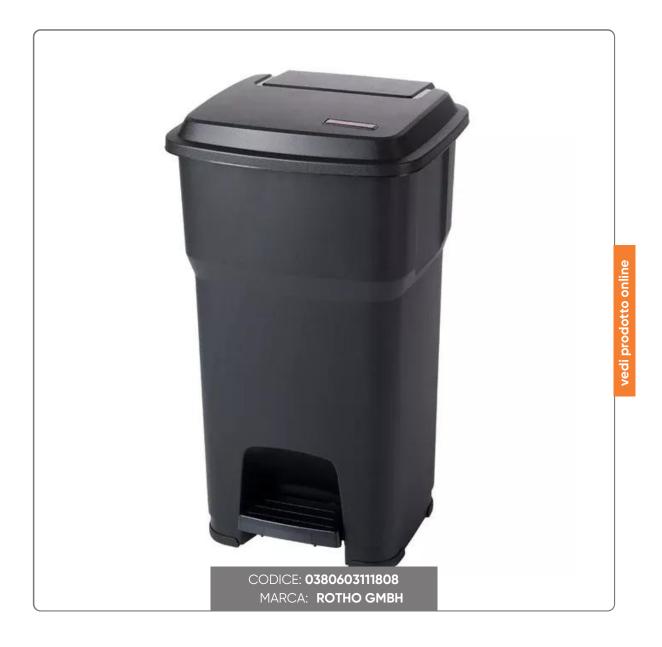

# ROTHO PLASTIC PEDAL BIN lt.60 - cm.39x39x69 - BLACK

BLACK PLASTIC PEDAL BASKET

## S O L U Z I O N I F O O D S E R V I C E

The buckets of the HERA pedal bucket series are suitable for "touchless" waste disposal. The Rotho waste bin is securely closed with a lid so that no unpleasant odors develop. They guarantee perfect hygiene and a customer-friendly environment in public spaces, work rooms and private areas.

First-class workmanship and high-quality plastic ensure a long service life

The pedal bin from the HERA series from Rotho is used for professional waste disposal and combines functionality and modern aesthetics.

### TECHNICAL FEATURES

- Black colour
- Integrated rubber feet
- Hands-free operation
- Great pedal
- For professional use
- Overlapping lid that tightly locks in odors.