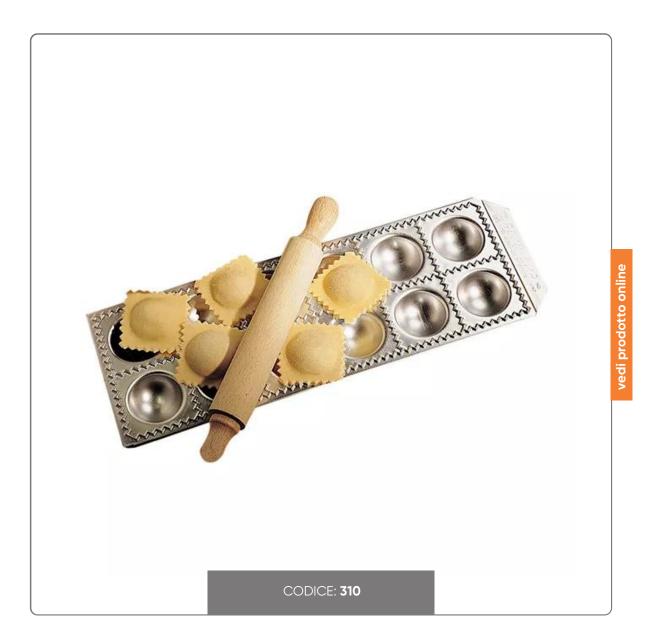

## **RAVIOLAMP MOLD FOR 12 CHEF RAVIOLI**

Easily make 12 perfect ravioli (52x52mm) with any filling thanks to this aluminum and enamelled steel mold, with a practical and efficient design!

## SOLUZIONIFOODSERVICE

Discover the versatility of the Raviolamp mold for 12 Chef ravioli from Imperia. Designed for maximum practicality, it allows you to quickly make 12 ravioli measuring 52x52 mm, using any type of pastry and the filling you like best. Its high quality materials - molded aluminum and enamelled steel base - guarantee durability and optimal grip on any surface, thanks also to the rubber feet. The large surface of 33.7x1.9x11.4 cm also makes it ideal for desserts and pastries. Comes with a handy natural wooden rolling pin.