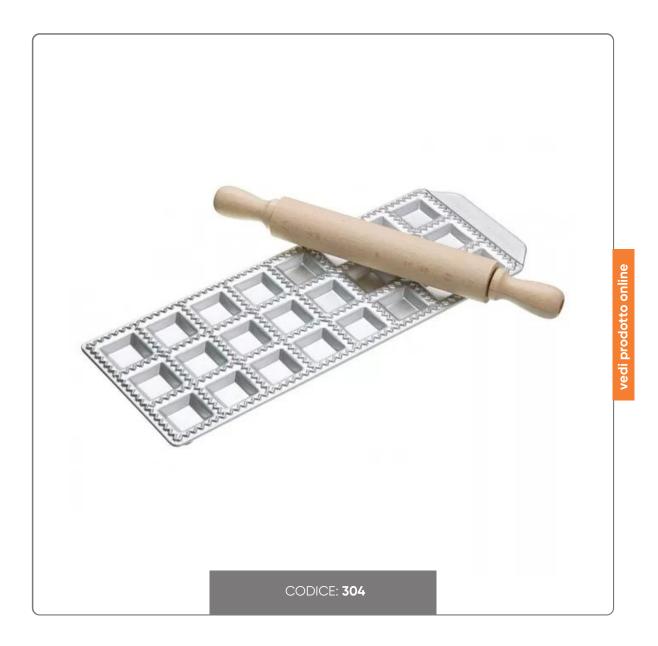

## **RAVIOLAMP MOLD FOR 24 CLASSIC RAVIOLI**

Make 24 perfect ravioli with the practical steel and aluminum mould, also excellent for desserts. Convenient wooden rolling pin included!

## SOLUZIONIFOODSERVICE

Bring the authentic taste of tradition into your recipes with our Raviolamp mold for 24 ravioli. Speed up and simplify the preparation of your homemade ravioli with the effectiveness of this useful tool. Built in sturdy aluminum mounted on an enamelled steel base, it ensures perfect adhesion to any surface thanks to its rubber feet. Thanks to its generous dimensions (33.7x1.9x11.4 cm) you can make 24 delicious ravioli on the fly. You can indulge yourself with sweet or savory fillings, making the most of your Imperia pasta machines. Complete with practical natural wooden rolling pin.