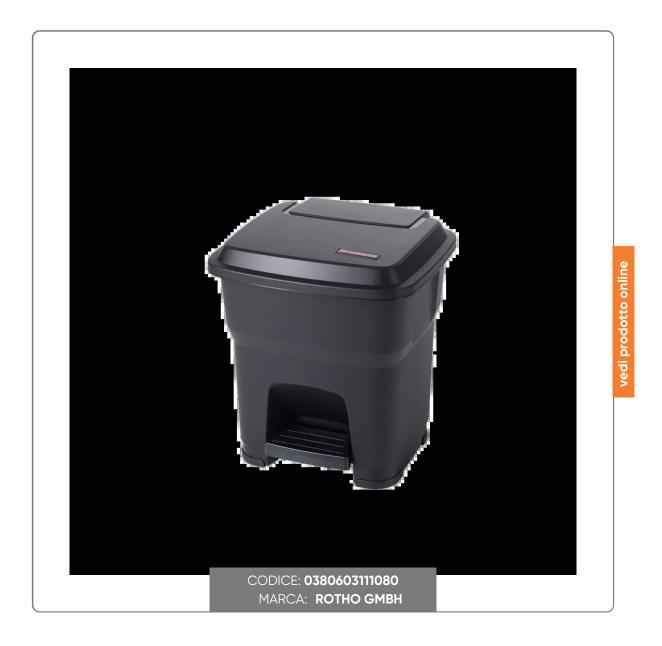

# ROTHO PLASTIC PEDAL BIN lt.35 - cm.39x39x44 - BLACK

BLACK PLASTIC PEDAL BASKET

## S O L U Z I O N I F O O D S E R V I C E

The buckets of the HERA pedal bucket series are suitable for "touchless" waste disposal. The Rotho waste bin is securely closed with a lid so that no unpleasant odors develop. They guarantee perfect hygiene and a customer-friendly environment in public spaces, work rooms and private areas.

First-class workmanship and high-quality plastic ensure a long service life

The pedal bin from the HERA series from Rotho is used for professional waste disposal and combines functionality and modern aesthetics.

#### TECHNICAL FEATURES

- Black colour
- Integrated rubber feet
- Hands-free operation
- Great pedal
- For professional use
- Overlapping lid that tightly locks in odors.