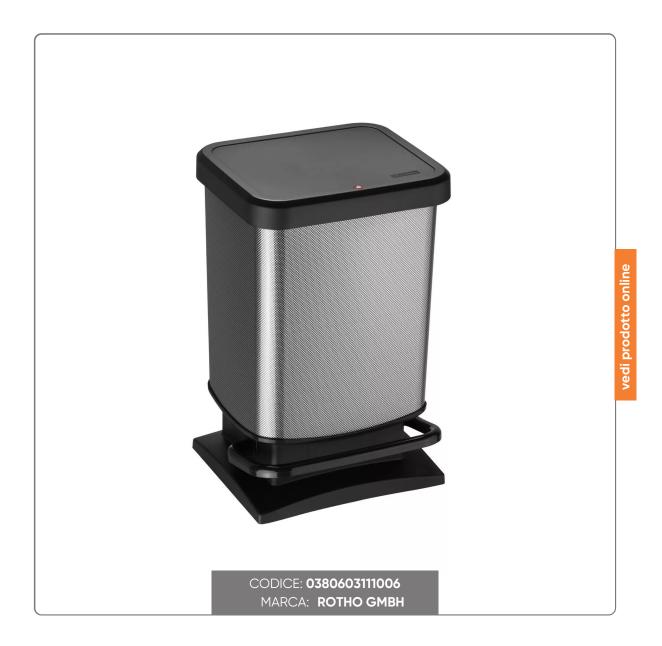

# ROTHO PLASTIC PEDAL BIN lt.20 - cm.30x27x46 - CARBON

BLACK PLASTIC PEDAL BASKET PASO line

### SOLUZIONIFOODSERVIC

The PASO pedal bin made of carbon impresses with its high product quality and durability.

This waste container is particularly suitable for small to medium-sized rooms.

The real metal housing with a noble stainless steel look is insensitive to rust and dents and is suitable for use in wet rooms without hesitation.

Made of high quality plastic.

The bucket is light and sturdy at the same time.

Convenient operation is ensured by the practical step function.

The tight-fitting lid closes silently and offers reliable protection against escaping waste odours.

The sturdy rubber feet ensure secure footing without slipping, even on tiled floors.

With the help of a separate inner ring, used garbage bags remain invisible.

All PASO pedal bins are subject to environmentally friendly manufacturing processes.

### TECHNICAL CHARACTERISTICS:

- Material Metal and Plastic
- Color Silver and Black
- Pedal
- Flip lid
- Number of containers 1 piece
- Plastic bucket
- Real metal coating