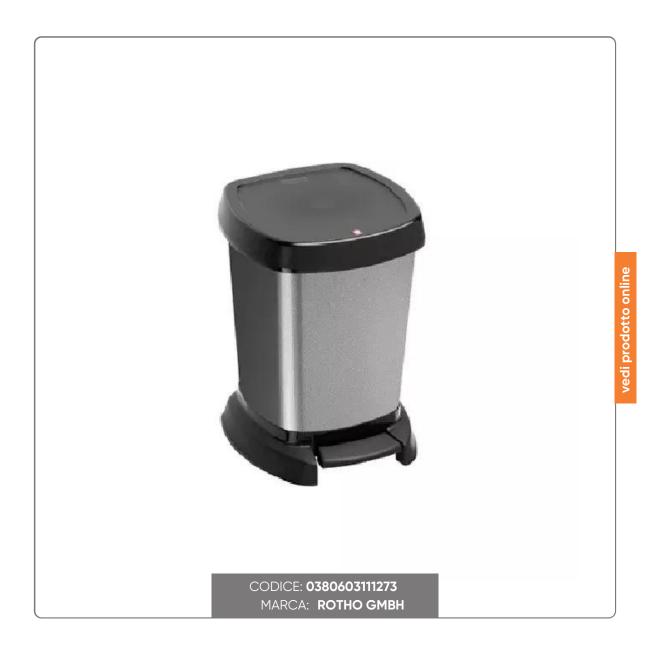

### ROTHO PLASTIC PEDAL BIN It.6 - cm.24x22x29 - CARBON

BLACK PLASTIC PEDAL BASKET

## SOLUZIONIFOODSERVIC

The PASO pedal bin made of carbon impresses with its high product quality and durability.

This waste container is particularly suitable for small to medium-sized rooms.

The real metal housing with a noble stainless steel look is insensitive to rust and dents and is suitable for use in wet rooms without hesitation.

Made of high quality plastic.

The bucket is light and sturdy at the same time.

Convenient operation is ensured by the practical step function.

The tight-fitting lid closes silently and offers reliable protection against escaping waste odours.

The sturdy rubber feet ensure secure footing without slipping, even on tiled floors.

With the help of a separate inner ring, used garbage bags remain invisible.

All PASO pedal bins are subject to environmentally friendly manufacturing processes.

### TECHNICAL CHARACTERISTICS:

- Material Metal and Plastic
- Color Silver and Black
- Pedal
- Flip lid
- Number of containers 1 piece
- Plastic bucket
- Real metal coating