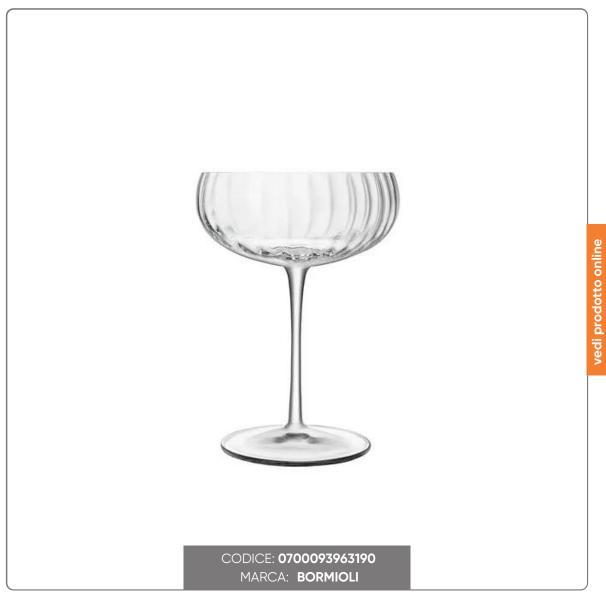

### PACK 6pcs SPEAKEASIES CHAMPAGNE cl.30 C505

SET 6 pcs LUIGI BORMIOLI GLASS FOR CHAMPAGNE diam. 10.7 cm, height 14.8 cm

#### **TECHNICAL FEATURES:**

- Capacity: 30 cl - Diameter: cm. 10.7 - Height: cm. 14.8 - Material: Glass